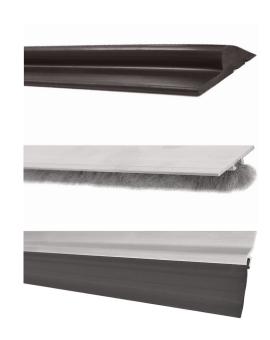

# **GARAGE DOOR SEALS**

Garage door seal (threshold) manufactured from EPDM. For up and over garage doors. Standard coil size 25 metres. Please note these seals are not self-adhesive.

**GDS** 67mm wide x 20mm high, black

Aluminium brush strip for the underside of garage doors. 27mm wide carrier. Suits gaps under doors 8mm - 13mm. Very effective on uneven surfaces. Please note these seals are not self-adhesive.

**DBS** 1000mm (Box Qty 10) **DBS** 3000mm (Box Qty 10)

Aluminium door threshold seal with vinyl insert, suitable for the underside of garage doors. Suits maximum gap of 35mm.

Please note these seals are not self-adhesive.

**ADS-GL** 1000mm (Box Qty 10) **ADS-GL** 3000mm (Box Qty 10)