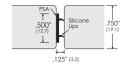

#### 8217S-BK\*

Self-adhesive lips seal. Suitable for glass doors. Black silicone