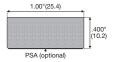

### 3708N\*

Closed cell sponge neoprene, 25.4mm x 10.2mm. With optional PSA backing. Black