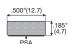

#### 926N\*

Closed cell sponge neoprene, 9.5mm x 4.7mm. With PSA backing, black. 15.2 metre coil (50 ft)