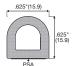

# 810N\*

Closed cell sponge neoprene, 15.9mm x 15.9mm. With PSA backing.

Black