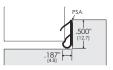

# ZERO SELF-ADHESIVE WEATHERSTRIPPING

#### 8144S-BK/WH

Self-adhesive wing type seal. Black or white silicone. 2438mm long



#### 8150S-BK

Self-adhesive eyelash seal. Black silicone. 2438mm long



#### 117S-BK\*

Self-adhesive flipper seal. Black silicone. 100 metre coil



### 8042S-BK\*

Self-adhesive seal. Black silicone. 100 metre coil



## 824N-BK\*

Self-adhesive bulb seal. Black neoprene. 100 metre coil



Self-adhesive Compress-0-Matic seal. Black silicone



## 8216S-BK\*

Self-adhesive omega seal. Black silicone



#### 8217S-BK\*

Self-adhesive lips seal. Suitable for glass doors. Black silicone



# **ZERO CLOSED CELL SPONGE NEOPRENE SEALS**

#### 8172N\*

Closed cell sponge neoprene, 6.4mm x 3.2mm. With PSA backing, black. 22.8 metre coil (75 ft)



# 8770N\*

Closed cell sponge neoprene, 12.7mm x 3.2mm. With PSA backing, black. 22.8 metre coil (75 ft)



## 312N\*

Closed cell sponge neoprene, 12.7mm x 4.7mm. With PSA backing, black. 15.2 metre coil (50 ft)



## 8780N\*

Closed cell sponge neoprene, 25.4mm x 2.4mm. With optional PSA backing. Black



#### 826N\*

Closed cell sponge neoprene, 9.5mm x 3.2mm. With PSA backing. Black



#### 926N\*

Closed cell sponge neoprene, 9.5mm x 4.7mm. With PSA backing, black. 15.2 metre coil (50 ft