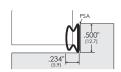

# ZERO SELF-ADHESIVE WEATHERSTRIPPING

#### 8144S-BK/WH

Self-adhesive wing type seal. Black or white silicone. 2438mm long



#### 8150S-BK

Self-adhesive eyelash seal. Black silicone. 2438mm long



#### 117S-BK\*

Self-adhesive flipper seal. Black silicone. 100 metre coil



### 8042S-BK\*

Self-adhesive seal. Black silicone. 100 metre coil



## 824N-BK\*

Self-adhesive bulb seal. Black neoprene. 100 metre coil



Self-adhesive Compress-0-Matic seal. Black silicone



## 8216S-BK\*

Self-adhesive omega seal. Black silicone



#### 8217S-BK\*

Self-adhesive lips seal. Suitable for glass doors. Black silicone



# **ZERO CLOSED CELL SPONGE NEOPRENE SEALS**

#### 8172N\*

Closed cell sponge neoprene, 6.4mm x 3.2mm. With PSA backing, black. 22.8 metre coil (75 ft)



# 8770N\*

Closed cell sponge neoprene, 12.7mm x 3.2mm. With PSA backing, black. 22.8 metre coil (75 ft)



## 312N\*

Closed cell sponge neoprene, 12.7mm x 4.7mm. With PSA backing, black. 15.2 metre coil (50 ft)



## 8780N\*

Closed cell sponge neoprene, 25.4mm x 2.4mm. With optional PSA backing. Black



#### 826N\*

Closed cell sponge neoprene, 9.5mm x 3.2mm. With PSA backing. Black



#### 926N\*

Closed cell sponge neoprene, 9.5mm x 4.7mm. With PSA backing, black. 15.2 metre coil (50 ft)



## 139N\*

Closed cell sponge neoprene, 31.8mm x 3.2mm