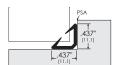

## 824N-BK\*

Self-adhesive bulb seal. Black neoprene. 100 metre coil

Self-adhesive Compress-0-Matic seal. Black silicone