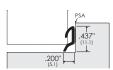

## 824N-BK\*

Self-adhesive bulb seal. Black neoprene. 100 metre coil

Self-adhesive Compress-0-Matic seal. Black silicone