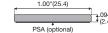

## 8780N\*

Closed cell sponge neoprene, 25.4mm x 2.4mm. With optional PSA backing. Black