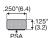

#### 826N\*

Closed cell sponge neoprene, 9.5mm x 3.2mm. With PSA backing. Black