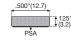

# 8770N\*

Closed cell sponge neoprene, 12.7mm x 3.2mm. With PSA backing, black. 22.8 metre coil (75 ft)