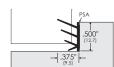

# ZERO SELF-ADHESIVE WEATHERSTRIPPING

#### 8144S-BK/WH

Self-adhesive wing type seal. Black or white silicone. 2438mm long



#### 8150S-BK

Self-adhesive eyelash seal. Black silicone. 2438mm long



#### 117S-BK\*

Self-adhesive flipper seal. Black silicone. 100 metre coil



### 8042S-BK\*

Self-adhesive seal. Black silicone. 100 metre coil



## 824N-BK\*

Self-adhesive bulb seal. Black neoprene. 100 metre coil



Self-adhesive Compress-0-Matic seal. Black silicone



## 8216S-BK\*

Self-adhesive omega seal. Black silicone



#### 8217S-BK\*

Self-adhesive lips seal. Suitable for glass doors. Black silicone



# **ZERO CLOSED CELL SPONGE NEOPRENE SEALS**

#### 8172N\*

Closed cell sponge neoprene, 6.4mm x 3.2mm. With PSA backing, black. 22.8 metre coil (75 ft)



# 8770N\*

Closed cell sponge neoprene, 12.7mm x 3.2mm. With PSA backing, black. 22.8 metre coil (75 ft)



## 312N\*

Closed cell sponge neoprene, 12.7mm x 4.7mm. With PSA backing, black. 15.2 metre coil (50 ft)



## 87