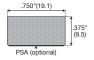

# 318N\*

Closed cell sponge neoprene, 19.1mm x 9.5mm. With optional PSA backing. Black