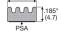

#### 926N\*

Closed cell sponge neoprene, 9.5mm x 4.7mm. With PSA backing, black. 15.2 metre coil (50 ft)