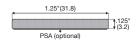

## 139N\*

Closed cell sponge neoprene, 31.8mm x 3.2mm. With optional PSA backing. Black