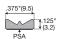

#### 826N\*

Closed cell sponge neoprene, 9.5mm x 3.2mm. With PSA backing. Black