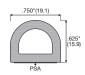

## 811N\*

Closed cell sponge neoprene, 19.1mm x 15.9mm. With PSA backing. Black