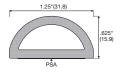

# 318N\*

Closed cell sponge neoprene, 19.1mm x 9.5mm. With optional PSA backing. Black