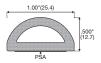

## 139N\*

Closed cell sponge neoprene, 31.8mm x 3.2mm. With optional PSA backing. Black