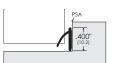

#### 8217S-BK\*

Self-adhesive lips seal. Suitable for glass doors. Black silicone