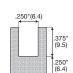

# 2070N\*

Closed cell sponge neoprene, 9.5mm x 6.4mm. With PSA backing. Black U-shape