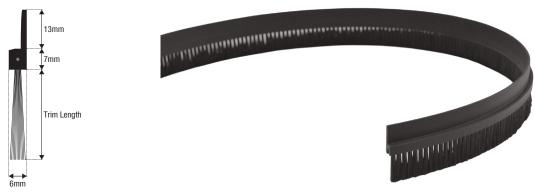

Available in two different profiles; "H" surface fixing profile of 180° standard carrier for fitting to the face of the door and "C" clip on profile for clipping onto sheet metal. Each profile is currently available in one size only. However there are four different brush sizes which fit into the profiles - 20mm, 30mm, 40mm and 50mm trim lengths. This dimension is the length of the brush trim out of the carrier (projection).

The sturdy plastic fixing carrier is supplied matt black as standard, and the filament is Type 6 black nylon. It is UV and ozone resistant, chemical resistant and resistant to temperatures from -40°C to +125°C. Both profiles can be cut to size on site using wire cutters or a fine toothed saw. There are no fixing holes in either profile as this gives the option to fix with glue or drill through the profile on site and fix with screws ("H" profile only). The "C" profile clips onto sheet metal 2.5mm thick.

## "H" PROFILE 180° STANDARD CARRIER

| REF                                                                | DESCRIPTION                                 | TRIM LENGTH |  |
|--------------------------------------------------------------------|---------------------------------------------|-------------|--|
| BLACK PLASTIC 180° STANDARD UPRIGHT CARRIER WITH BLACK NYLON BRUSH |                                             |             |  |
| ZH20                                                               | "H" profile flexible seal, 20mm trim length | 20mm        |  |
| ZH30                                                               | "H" profile flexible seal, 30mm trim length | 30mm        |  |
| ZH40                                                               | "H" profile flexible seal, 40mm trim length | 40mm        |  |
| ZH50                                                               | "H" profile flexible seal, 50mm trim length | 50mm        |  |