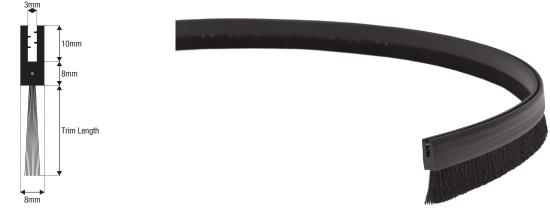

Available in two different profiles; "H" surface fixing profile of 180° standard carrier for fitting to the face of the door and "C" clip on profile for clipping onto sheet metal. Each profile is currently available in one size only. However there are four different brush sizes which fit into the profiles - 20mm, 30mm, 40mm and 50mm trim lengths. This dimension is the length of the brush trim out of the carrier (projection).

The sturdy plastic fixing carrier is supplied matt black as standard, and the filament is Type 6 black nylon. It is UV and ozone resistant, chemical resistant and resistant to temperatures from -40°C to +125°C. Both profiles can be cut to size on site using wire cutters or a fine toothed saw. There are no fixing holes in either profile as this gives the option to fix with glue or drill through the profile on site and fix with screws ("H" profile only). The "C" profile clips onto sheet metal 2.5mm thick.

## "C" PROFILE CLIP ON CARRIER

| REF                                                  | DESCRIPTION                                 | TRIM LENGTH |  |
|------------------------------------------------------|---------------------------------------------|-------------|--|
| BLACK PLASTIC CLIP ON CARRIER WITH BLACK NYLON BRUSH |                                             |             |  |
| ZC20                                                 | "C" profile flexible seal, 20mm trim length | 20mm        |  |
| ZC30                                                 | "C" profile flexible seal, 30mm trim length | 30mm        |  |
| ZC40                                                 | "C" profile flexible seal, 40mm trim length | 40mm        |  |
| ZC50                                                 | "C" profile flexible seal, 50mm trim length | 50mm        |  |