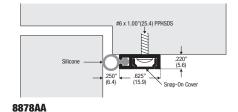

| SET B2 SEALS 36 Rw |       |        |                     |
|--------------------|-------|--------|---------------------|
| FRAME              | 1 No. | 8877AA | 914mm long (head)   |
|                    | 2 No. | 8877AA | 2134mm long (sides) |
| THRESHOLD          | 1 No. | 564A   | 914mm long (floor)  |

This set comprises of the 8877AA concealed fixing flipper frame seal fitted to head and sides, and 564A aluminium threshold with neoprene gasket fitted to the floor. Typical set to suit single door 2134mm high x 914mm wide.