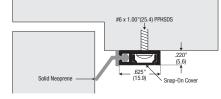

| SET B2 SEALS 36 Rw |       |        |                     |
|--------------------|-------|--------|---------------------|
| FRAME              | 1 No. | 8877AA | 914mm long (head)   |
|                    | 2 No. | 8877AA | 2134mm long (sides) |
| THRESHOLD          | 1 No. | 564A   | 914mm long (floor)  |

This set comprises of the 8877AA concealed fixing flipper frame seal fitted to head and sides, and 564A aluminium threshold with neoprene gasket fitted to the floor. Typical set to suit single door 2134mm high x 914mm wide.

8877AA

WWW.ZEROPLUS.CO.UK TEL: +44 (0)1785 282910

54