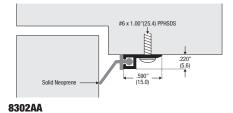

188S

| SET B1 SEALS 36 Rw |       |        |                     |
|--------------------|-------|--------|---------------------|
| FRAME              | 1 No. | 8302AA | 914mm long (head)   |
|                    | 2 No. | 8302AA | 2134mm long (sides) |
| THRESHOLD          | 1 No. | 564A   | 914mm long (floor)  |
|                    |       |        |                     |

This set comprises of the 8302AA surface fixing flipper frame seal fitted to head and sides, and 564A aluminium threshold with neoprene gasket fitted to the floor. Typical set to suit single door 2134mm high x 914mm wide.