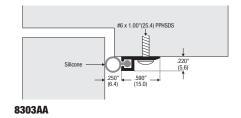

| SET C1 SEALS 38 Rw |       |        |                     |
|--------------------|-------|--------|---------------------|
| FRAME              | 1 No. | 8303AA | 914mm long (head)   |
|                    | 2 No. | 8303AA | 2134mm long (sides) |
| THRESHOLD          | 1 No. | 564A   | 914mm long (floor)  |

This set comprises of the 8303AA surface fixing bulb frame seal fitted to head and sides, and 564A aluminium threshold with neoprene gasket fitted to the floor. Typical set to suit single door 2134mm high x 914mm wide.