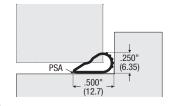

| SET A1 SEALS 31 Rw |       |      |                     |
|--------------------|-------|------|---------------------|
| FRAME              | 1 No. | 188S | 914mm long (head)   |
|                    | 2 No. | 188S | 2134mm long (sides) |
| THRESHOLD          | 1 No. | 564A | 914mm long (floor)  |
|                    |       |      |                     |

This set comprises of the 188S self-adhesive silicone teardrop frame seal fitted to head and sides, and 564A aluminium threshold with neoprene gasket fitted to the floor. Typical set to suit single door 2134mm high x 914mm wide.