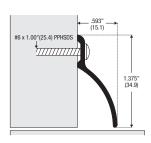

#### 11A

Rain drip. Available D & G finishes to order. 11A Mill aluminium

| SERIES 148 INTERLOCKING WATERSHED |                                                   |  |  |  |
|-----------------------------------|---------------------------------------------------|--|--|--|
| REF                               | DESCRIPTION                                       |  |  |  |
| 142A                              | Aluminium rain drip, mill finish, 64mm projection |  |  |  |
| 141A                              | Aluminium watershed, mill finish, 23mm projection |  |  |  |
| 141AA/EC                          | Aluminium end caps to suit above, anodised finish |  |  |  |
| 11A                               | Aluminium rain drip, mill finish                  |  |  |  |
| 11D                               | Aluminium rain drip, dark bronze anodised         |  |  |  |
| 11G                               | Aluminium rain drip, gold anodised                |  |  |  |