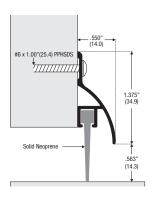

### **SERIES 8197/8 RAIN DRIP**

#### 8197AA

Rain drip with neoprene. Available D & G finishes to order.

8197AA Anodised aluminium