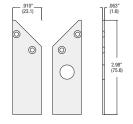

### 141AA/EC-STANDARD

Pair of end caps to suit 141A watershed only. Two identical plates. Aluminium, anodised finish.

# 141AA/EC-EXTENDED

Pair of end caps to suit 141A watershed and auto door bottom fitted beneath it. One plate with hole for plunger side, and one plate without hole for other side. To suit 361 and 365 dropseals.

Aluminium, anodised finish. (advise LH or RH)