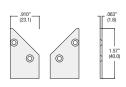

### 141AA/EC-STANDARD

Pair of end caps to suit 141A watershed only. Two identical plates. Aluminium, anodised finish.

# 141AA/EC-EXTENDED

Pair of end caps to suit 141A watershed and auto door bottom fitted beneath it. One plate with hole for plunger side, and one plate without hole for other side. To suit 361 and 365 dropseals.

Aluminium, anodised finish. (advise LH or RH)