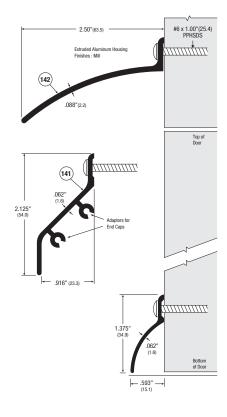

#### 11A

Rain drip. Available D & G finishes to order. 11A Mill aluminium

| SERIES 148 INTERLOCKING WATERSHED |                                                   |  |  |  |
|-----------------------------------|---------------------------------------------------|--|--|--|
| REF                               | DESCRIPTION                                       |  |  |  |
| 142A                              | Aluminium rain drip, mill finish, 64mm projection |  |  |  |
| 141A                              | Aluminium watershed, mill finish, 23mm projection |  |  |  |
| 141AA/EC                          | Aluminium end caps to suit above, anodised finish |  |  |  |
| 11A                               | Aluminium rain drip, mill finish                  |  |  |  |
| 11D                               | Aluminium rain drip, dark bronze anodised         |  |  |  |
| 11G                               | Aluminium rain drip, gold anodised                |  |  |  |