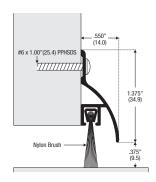

### **SERIES 8197/8 RAIN DRIP**

### 8198AA

Rain drip with brush. Available D & G finishes to order. 8198AA Anodised aluminium