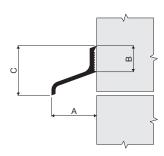

## SERIES ALD MODULAR RAIN DRIP

| ALD Aluminium rain drip, mill finish, five sizes of profile, 2500mm long |        |        |        |         |  |
|--------------------------------------------------------------------------|--------|--------|--------|---------|--|
| REF                                                                      | DIM. A | DIM. B | DIM. C | BOX QTY |  |
| ALD-A120 ▼                                                               | 20mm   | 12mm   | 22mm   | 30      |  |
| ALD-A125                                                                 | 25mm   | 12mm   | 24mm   | 20      |  |
| ALD-A135                                                                 | 35mm   | 21mm   | 31mm   | 20      |  |
| ALD-A150                                                                 | 50mm   | 21mm   | 37mm   | 10      |  |
| ALD-A175 ▼                                                               | 75mm   | 26mm   | 50mm   | 10      |  |