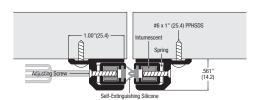

#### 55FSAA/555FSAA

Surface fixing. Adjustable. Silicone double blade. With integral intumescent. Available D finish to order. 55FSAA\*/555FSAA\* Anodised aluminium