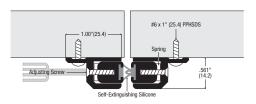

#### 55FSAA/555FSAA

Surface fixing. Adjustable. Silicone double blade. With integral intumescent. Available D finish to order. 55FSAA\*/555FSAA\* Anodised aluminium

#### 55AA/555AA

Surface fixing. Adjustable. Silicone double blade. Available D finish to order. 55AA\*/555AA\* Anodised aluminium