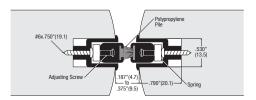

#### 55AA/155AA

Surface fixing. Adjustable. Polypropylene pile. Available D finish to order. 55AA\*/155AA\* Anodised aluminium

#### 56AA/156AA

Mortice fixing. Adjustable. Polypropylene pile. Available D & G finishes to order. 56AA/156AA\* Anodised aluminium