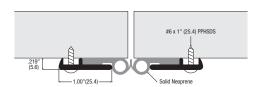

## 326AA/326AA

Surface fixing. Neoprene bulb with flipper. Symmetrical elongated fixing holes. Available B, D & G finishes to order. 326AA/326AA Anodised aluminium