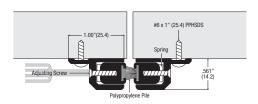

#### 55AA/155AA

Surface fixing. Adjustable. Polypropylene pile. Available D finish to order. 55AA\*/155AA\* Anodised aluminium