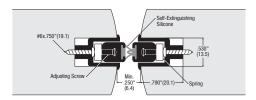

## 56AA/557AA

Mortice fixing. Adjustable. Silicone double blade. Available D & G finishes to order. 56AA/557AA Anodised aluminium