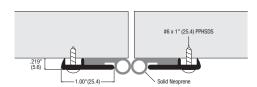

## 326AA/326AA

Surface fixing. Neoprene bulb with flipper. Symmetrical elongated fixing holes. Available B, D & G finishes to order. 326AA/326AA Anodised aluminium

## 328AA/328AA

Surface fixing. Neoprene bulb. Symmetrical elongated fixing holes. Available B, D & G finishes to order. 328AA/328AA Anodised aluminium