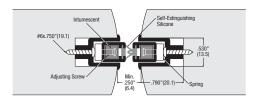

## 56AA/557AA

Mortice fixing. Adjustable. Silicone double blade. Available D & G finishes to order. 56AA/557AA Anodised aluminium

## 56FSAA/557FSAA

Mortice fixing. Adjustable. Silicone double blade. With integral intumescent.

Available D & G finishes to order.

56FSAA\*/557FSAA\* Anodised aluminium