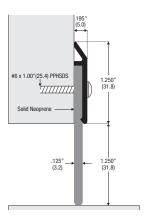

and as current inventory is sold our stock of mill aluminium products (finish A) will be switching to anodised aluminium (finish AA).

During the life of this catalogue and as current inventory is sold, our stock of mill aluminium products (finish A) will be switching to anodised aluminium (finish AA). We will endeavour to avoid supplying orders in mixed finishes.

Availability: usually ex-stock except items marked with an asterisk, which are to special order (3-5 weeks) depending on quantity.



#### 339AA

Standard sill sweep. Available B, D & G finishes to order. 339AA



## 39A

Standard sill sweep. Available D finish to order. 39A



## 328AA

Bulb sill sweep. Available B, D & G finishes to order. 328AA



#### 329AA

Bevelled sill sweep. Available B, D & G finishes to order. 329AA



# 39WA

Extended sill sweep. Available D finish to order. 39WA



## 539AA

Chunky sill sweep. Available D finish to order. 539AA\*



#### 339WAA

Extended sill sweep. Available B, D & G finishes to order. 339WAA



# 50MA

Bevelled sill sweep. Available D finish to order.  $50\text{MA}^*$