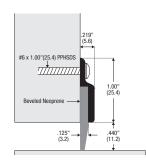

mill aluminium products (finish A) will be switching to anodised aluminium (finish AA). We will endeavour to avoid supplying orders in mixed finishes.

Availability: usually ex-stock except items marked with an asterisk, which are to special order (3-5 weeks) depending on quantity.



#### 339AA

Standard sill sweep. Available B, D & G finishes to order. 339AA



## 39A

Standard sill sweep. Available D finish to order. 39A



## 328AA

Bulb sill sweep. Available B, D & G finishes to order. 328AA



#### 329AA

Bevelled sill sweep. Available B, D & G finishes to order. 329AA



# 39WA

Extended sill sweep. Available D finish to order. 39WA



## 539AA

Chunky sill sweep. Available D finish to order. 539AA\*



#### 339WAA

Extended sill sweep. Available B, D & G finishes to order. 339WAA



# 50MA

Bevelled sill sweep. Available D finish to order.  $50\text{MA}^*$