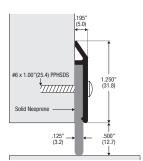

ilable to order, maximum 3048mm.

Finishes: A=mill aluminium, AA=clear anodised silver, B=self colour brass (aka US bronze), D=dark bronze anodised and G=gold anodised where indicated.

During the life of this catalogue and as current inventory is sold our stock of mill aluminium products (finish A) will be switching to anodised aluminium (finish AA).

During the life of this catalogue and as current inventory is sold, our stock of mill aluminium products (finish A) will be switching to anodised aluminium (finish AA). We will endeavour to avoid supplying orders in mixed finishes.

Availability: usually ex-stock except items marked with an asterisk, which are to special order (3-5 weeks) depending on quantity.



#### 339AA

Standard sill sweep. Available B, D & G finishes to order. 339AA



## 39A

Standard sill sweep. Available D finish to order. 39A



## 328AA

Bulb sill sweep. Available B, D & G finishes to order. 328AA



#### 329AA

Bevelled sill sweep. Available B, D & G finishes to order. 329AA



# 39WA

Extended sill sweep. Available D finish to order. 39WA



## 539AA

Chunky sill sweep. Available D finish to order. 539AA\*



#### 339WAA

Extended sill sweep. Available B, D & G finishes to order. 339WAA



# 50MA

Bevelled sill sweep. Available D finish to order.  $50\text{MA}^*$