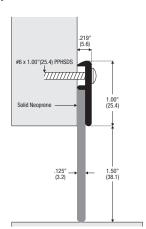

During the life of this catalogue and as current inventory is sold, our stock of mill aluminium products (finish A) will be switching to anodised aluminium (finish AA). We will endeavour to avoid supplying orders in mixed finishes.

Availability: usually ex-stock except items marked with an asterisk, which are to special order (3-5 weeks) depending on quantity.



#### 339AA

Standard sill sweep. Available B, D & G finishes to order. 339AA



## 39A

Standard sill sweep. Available D finish to order. 39A



## 328AA

Bulb sill sweep. Available B, D & G finishes to order. 328AA



#### 329AA

Bevelled sill sweep. Available B, D & G finishes to order. 329AA



# 39WA

Extended sill sweep. Available D finish to order. 39WA



## 539AA

Chunky sill sweep. Available D finish to order. 539AA\*



#### 339WAA

Extended sill sweep. Available B, D & G finishes to order. 339WAA



# 50MA

Bevelled sill sweep. Available D finish to order.  $50\text{MA}^*$