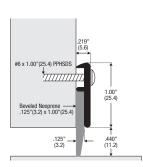

anodised and G=gold anodised where indicated.

During the life of this catalogue and as current inventory is sold our stock of mill aluminium products (finish A) will be switching to anodised aluminium (finish AA).

During the life of this catalogue and as current inventory is sold, our stock of mill aluminium products (finish A) will be switching to anodised aluminium (finish AA). We will endeavour to avoid supplying orders in mixed finishes.

Availability: usually ex-stock except items marked with an asterisk, which are to special order (3-5 weeks) depending on quantity.



#### 339AA

Standard sill sweep. Available B, D & G finishes to order. 339AA



## 39A

Standard sill sweep. Available D finish to order. 39A



## 328AA

Bulb sill sweep. Available B, D & G finishes to order. 328AA



#### 329AA

Bevelled sill sweep. Available B, D & G finishes to order. 329AA



# 39WA

Extended sill sweep. Available D finish to order. 39WA



## 539AA

Chunky sill sweep. Available D finish to order. 539AA\*



#### 339WAA

Extended sill sweep. Available B, D & G finishes to order. 339WAA



# 50MA

Bevelled sill sweep. Available D finish to order.  $50\text{MA}^*$