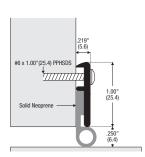

## 39A

Standard sill sweep. Available D finish to order. 39A

# 39WA

Extended sill sweep. Available D finish to order. 39WA