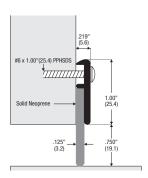

t), 1219mm (4 ft), 1829mm (6 ft), 2134mm (7 ft), 3048mm (10 ft). Other sizes available to order, maximum 3048mm.

Finishes: A=mill aluminium, AA=clear anodised silver, B=self colour brass (aka US bronze), D=dark bronze anodised and G=gold anodised where indicated.

During the life of this catalogue and as current inventory is sold our stock of mill aluminium products (finish A) will be switching to anodised aluminium (finish AA).

During the life of this catalogue and as current inventory is sold, our stock of mill aluminium products (finish A) will be switching to anodised aluminium (finish AA). We will endeavour to avoid supplying orders in mixed finishes.

Availability: usually ex-stock except items marked with an asterisk, which are to special order (3-5 weeks) depending on quantity.



#### 339AA

Standard sill sweep. Available B, D & G finishes to order. 339AA



## 39A

Standard sill sweep. Available D finish to order. 39A



## 328AA

Bulb sill sweep. Available B, D & G finishes to order. 328AA



#### 329AA

Bevelled sill sweep. Available B, D & G finishes to order. 329AA



# 39WA

Extended sill sweep. Available D finish to order. 39WA



## 539AA

Chunky sill sweep. Available D finish to order. 539AA\*



#### 339WAA

Extended sill sweep. Available B, D & G finishes to order. 339WAA



# 50MA

Bevelled sill sweep. Available D finish to order.  $50\text{MA}^*$