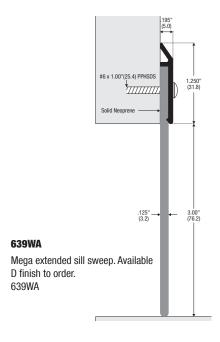

ish AA). We will endeavour to avoid supplying orders in mixed finishes.

Availability: usually ex-stock except items marked with an asterisk, which are to special order (3-5 weeks) depending on quantity.



#### 339AA

Standard sill sweep. Available B, D & G finishes to order. 339AA



## 39A

Standard sill sweep. Available D finish to order. 39A



## 328AA

Bulb sill sweep. Available B, D & G finishes to order. 328AA



#### 329AA

Bevelled sill sweep. Available B, D & G finishes to order. 329AA



# 39WA

Extended sill sweep. Available D finish to order. 39WA



## 539AA

Chunky sill sweep. Available D finish to order. 539AA\*



#### 339WAA

Extended sill sweep. Available B, D & G finishes to order. 339WAA



# 50MA

Bevelled sill sweep. Available D finish to order.  $50\text{MA}^*$