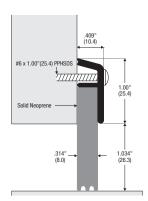

ucts (finish A) will be switching to anodised aluminium (finish AA).

During the life of this catalogue and as current inventory is sold, our stock of mill aluminium products (finish A) will be switching to anodised aluminium (finish AA). We will endeavour to avoid supplying orders in mixed finishes.

Availability: usually ex-stock except items marked with an asterisk, which are to special order (3-5 weeks) depending on quantity.



#### 339AA

Standard sill sweep. Available B, D & G finishes to order. 339AA



## 39A

Standard sill sweep. Available D finish to order. 39A



## 328AA

Bulb sill sweep. Available B, D & G finishes to order. 328AA



#### 329AA

Bevelled sill sweep. Available B, D & G finishes to order. 329AA



# 39WA

Extended sill sweep. Available D finish to order. 39WA



## 539AA

Chunky sill sweep. Available D finish to order. 539AA\*



#### 339WAA

Extended sill sweep. Available B, D & G finishes to order. 339WAA



# 50MA

Bevelled sill sweep. Available D finish to order.  $50\text{MA}^*$