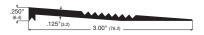

## 235A

76mm wide aluminium ramp. 6.4mm rise from 0 - 6.4mm. 235A Aluminium, mill finish