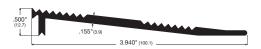

## 235A

76mm wide aluminium ramp. 6.4mm rise from 0 - 6.4mm. 235A Aluminium, mill finish