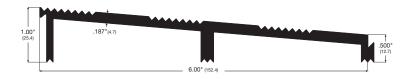

#### 232A

152mm wide aluminium ramp. 12.7mm rise from 12.7 - 25.4mm. 232A Aluminium, mill finish