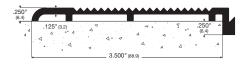

#### 236A

152mm wide aluminium ramp. 12.7mm rise from 0 - 12.7mm. 236A Aluminium, mill finish