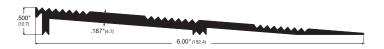

#### 236A

152mm wide aluminium ramp. 12.7mm rise from 0 - 12.7mm. 236A Aluminium, mill finish