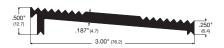

# 233A

76mm wide aluminium ramp. 6.4mm rise from 12.7 - 19.1mm. 233A Aluminium, mill finish