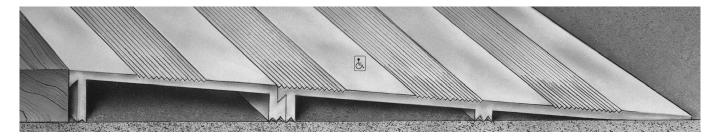

# **ZERO MODULAR RAMPS**

The 230 Series of modular ramps are perfect for overcoming the problems of differences in finished floor levels. They are manufactured from mill aluminium with a grooved non-slip surface and are available in standard lengths of 914mm, 1219mm, 1829mm, 2134mm and 3048mm. Other sizes available to order, maximum 3048mm. All these ramps are supplied undrilled (NH) as standard.

#### TYPICAL INSTALLATION

The 235A 76mm wide ramp and 236A 152mm wide ramp may be used independently or in combination with the 232A, 233A, 234A, 237A and 238A inter-linking modular components. All sections may be cut down and notched easily on site to suit specific requirements.