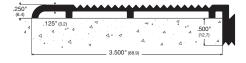

# **ZERO MODULAR RAMPS**

The 230 Series of modular ramps are perfect for overcoming the problems of differences in finished floor levels. They are manufactured from mill aluminium with a grooved non-slip surface and are available in standard lengths of 914mm, 1219mm, 1829mm, 2134mm and 3048mm. Other sizes available to order, maximum 3048mm. All these ramps are supplied undrilled (NH) as standard.

#### TYPICAL INSTALLATION

The 235A 76mm wide ramp and 236A 152mm wide ramp may be used independently or in combination with the 232A, 233A, 234A, 237A and 238A inter-linking modular components. All sections may be cut down and notched easily on site to suit specific requirements.