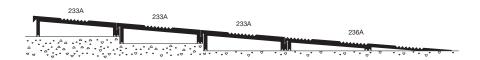

#### TYPICAL INSTALLATION

The 235A 76mm wide ramp and 236A 152mm wide ramp may be used independently or in combination with the 232A, 233A, 234A, 237A and 238A inter-linking modular components. All sections may be cut down and notched easily on site to suit specific requirements.

#### 232A

152mm wide aluminium ramp. 12.7mm rise from 12.7 - 25.4mm. 232A Aluminium, mill finish

#### 236A

152mm wide aluminium ramp. 12.7mm rise from 0 - 12.7mm. 236A Aluminium, mill finish

# 233A

76mm wide aluminium ramp. 6.4mm rise from 12.7 - 19.1mm. 233A Aluminium, mill finish

#### 234A

76mm wide aluminium ramp. 6.3mm rise from 6.4 - 12.7mm. 234A Aluminium, mill finish

## 235A

76mm wide aluminium ramp. 6.4mm rise from 0 - 6.4mm. 235A Aluminium, mill finish