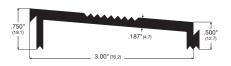

#### 232A

152mm wide aluminium ramp. 12.7mm rise from 12.7 - 25.4mm. 232A Aluminium, mill finish