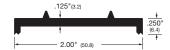

### 47A

44.5mm wide x 3.2mm high aluminium plate.

All 6.4mm high.

Typical modular application, overall width varying from 102mm to 559mm. Finished height either 9.5mm, 12.7mm or 19.1mm (9.5mm illustrated).