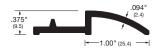

-|-----------------|
| 51MM WIDE             | 672A               | 672A-E*         |
| 76MM WIDE             | 673A               | 673A-E*         |
| 102MM WIDE            | 674A               | 674A-E*         |
| 127MM WIDE            | 675A               | 675A-E*         |
| 152MM WIDE            | 676A               | 676A-E*         |
| 203MM WIDE            | 678A               | 678A-E*         |
| 254MM WIDE            | 6710A              | 6710A-E*        |

Standard lengths: 914mm, 1219mm, 1829mm, 2134mm and 3048mm



12.7mm high aluminium bulkhead threshold (to be used with 68A threshold rest & 269A assembly connector).



12.7mm high aluminium bulkhead threshold (to be used with 68A threshold rest & 269A assembly connector).



168A

19.1mm high aluminium threshold rest.



# 268A

9.5mm high aluminium threshold rest.



# 68A

12.7mm high aluminium threshold rest.



# 69A

28.6mm wide x 6.4mm high aluminium plate.



#### 469*A*

3.2mm high aluminium assembly connector (to be used with 268A threshold rest).



### 269A

6.4mm high aluminium assembly connector (to be used with 68A threshold rest).



### 47A

44.5mm wide x 3.2mm high aluminium plate.



All 6.4mm high.



Typical modular application, overall width varying from 102mm to 559mm. Finished height either 9.5mm, 12.7mm or 19.1mm (9.5mm illustrated).