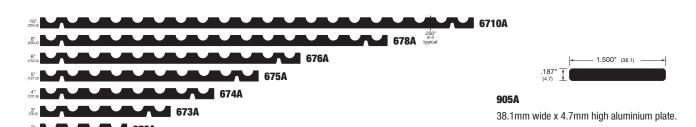

# ZERO MODULAR THRESHOLDS

With the Zero range of modular thresholds you can specify combinations of products to suit specific door openings. Flat plates are manufactured from 6.4mm thick aluminium and are available 51mm, 76mm, 102mm, 127mm, 152mm, 203mm and 254mm wide. Threshold plates are grooved on top to provide a non-slip surface. The 268A or 68A threshold rests are placed either side of the threshold to avoid a trip hazard, and give a finished plate height of 9.5mm and 12.7mm respectively. The threshold plates are notched on the underside and can be linked together in different combinations to achieve the desired overall width using the 469A or 269A assembly connectors. (469A with 268A and 269A with 68A).

Plates are supplied undrilled (NH) as standard, except 47A and 905A which are drilled as standard.

| ALUMINIUM PLATE WIDTH | STANDARD PLATE REF | EPOXY PLATE REF |
|-----------------------|--------------------|-----------------|
| 51MM WIDE             | 672A               | 672A-E*         |
| 76MM WIDE             | 673A               | 673A-E*         |
| 102MM WIDE            | 674A               | 674A-E*         |
| 127MM WIDE            | 675A               | 675A-E*         |
| 152MM WIDE            | 676A               | 676A-E*         |
| 203MM WIDE            | 678A               | 678A-E*         |
| 254MM WIDE            | 6710A              | 6710A-E*        |

# 69A

28.6mm wide x 6.4mm high aluminium plate.