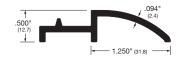

72A               | 672A-E*         |
| 76MM WIDE             | 673A               | 673A-E*         |
| 102MM WIDE            | 674A               | 674A-E*         |
| 127MM WIDE            | 675A               | 675A-E*         |
| 152MM WIDE            | 676A               | 676A-E*         |
| 203MM WIDE            | 678A               | 678A-E*         |
| 254MM WIDE            | 6710A              | 6710A-E*        |

Standard lengths: 914mm, 1219mm, 1829mm, 2134mm and 3048mm



12.7mm high aluminium bulkhead threshold (to be used with 68A threshold rest & 269A assembly connector).



12.7mm high aluminium bulkhead threshold (to be used with 68A threshold rest & 269A assembly connector).



168A

19.1mm high aluminium threshold rest.



# 268A

9.5mm high aluminium threshold rest.



# 68A

12.7mm high aluminium threshold rest.



# 69A

28.6mm wide x 6.4mm high aluminium plate.



#### 469*A*

3.2mm high aluminium assembly connector (to be used with 268A threshold rest).



### 269A

6.4mm high aluminium assembly connector (to be used with 68A threshold rest).



### 47A

44.5mm wide x 3.2mm high aluminium plate.



All 6.4mm high.



Typical modular application, overall width varying from 102mm to 559mm. Finished height either 9.5mm, 12.7mm or 19.1mm (9.5mm illustrated).