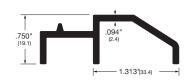

|
|-----------------------|--------------------|-----------------|
| 51MM WIDE             | 672A               | 672A-E*         |
| 76MM WIDE             | 673A               | 673A-E*         |
| 102MM WIDE            | 674A               | 674A-E*         |
| 127MM WIDE            | 675A               | 675A-E*         |
| 152MM WIDE            | 676A               | 676A-E*         |
| 203MM WIDE            | 678A               | 678A-E*         |
| 254MM WIDE            | 6710A              | 6710A-E*        |

Standard lengths: 914mm, 1219mm, 1829mm, 2134mm and 3048mm



12.7mm high aluminium bulkhead threshold (to be used with 68A threshold rest & 269A assembly connector).



12.7mm high aluminium bulkhead threshold (to be used with 68A threshold rest & 269A assembly connector).



168A

19.1mm high aluminium threshold rest.



# 268A

9.5mm high aluminium threshold rest.



# 68A

12.7mm high aluminium threshold rest.



# 69A

28.6mm wide x 6.4mm high aluminium plate.



#### 469*A*

3.2mm high aluminium assembly connector (to be used with 268A threshold rest).



### 269A

6.4mm high aluminium assembly connector (to be used with 68A threshold rest).



### 47A

44.5mm wide x 3.2mm high aluminium plate.



All 6.4mm high.



Typical modular application, overall width varying from 102mm to 559mm. Finished height either 9.5mm, 12.7mm or 19.1mm (9.5mm illustrated).