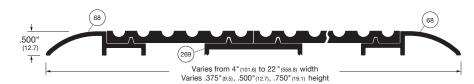

# ZERO MODULAR THRESHOLDS

With the Zero range of modular thresholds you can specify combinations of products to suit specific door openings. Flat plates are manufactured from 6.4mm thick aluminium and are available 51mm, 76mm, 102mm, 127mm, 152mm, 203mm and 254mm wide. Threshold plates are grooved on top to provide a non-slip surface. The 268A or 68A threshold rests are placed either side of the threshold to avoid a trip hazard, and give a finished plate height of 9.5mm and 12.7mm respectively. The threshold plates are notched on the underside and can be linked together in different combinations to achieve the desired overall width using the 469A or 269A assembly connectors. (469A with 268A and 269A with 68A).

# 268A

9.5mm high aluminium threshold rest.

# 68A

12.7mm high aluminium threshold rest.

### 269A

6.4mm high aluminium assembly connector (to be used with 68A threshold rest).

### 47A

44.5mm wide x 3.2mm high aluminium plate.

All 6.4mm high.

Typical modular application, overall width varying from 102mm to 559mm. Finished height either 9.5mm, 12.7mm or 19.1mm (9.5mm illustrated).