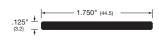

# 69A

28.6mm wide x 6.4mm high aluminium plate.

### 47A

44.5mm wide x 3.2mm high aluminium plate.

All 6.4mm high.

Typical modular application, overall width varying from 102mm to 559mm. Finished height either 9.5mm, 12.7mm or 19.1mm (9.5mm illustrated).