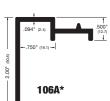

# ZERO MODULAR THRESHOLDS

With the Zero range of modular thresholds you can specify combinations of products to suit specific door openings. Flat plates are manufactured from 6.4mm thick aluminium and are available 51mm, 76mm, 102mm, 127mm, 152mm, 203mm and 254mm wide. Threshold plates are grooved on top to provide a non-slip surface. The 268A or 68A threshold rests are placed either side of the threshold to avoid a trip hazard, and give a finished plate height of 9.5mm and 12.7mm respectively. The threshold plates are notched on the underside and can be linked together in different combinations to achieve the desired overall width using the 469A or 269A assembly connectors. (469A with 268A and 269A with 68A).

Standard lengths: 914mm, 1219mm, 1829mm, 2134mm and 3048mm

12.7mm high aluminium bulkhead threshold (to be used with 68A threshold rest & 269A assembly connector).

12.7mm high aluminium bulkhead threshold (to be used with 68A threshold rest & 269A assembly connector).