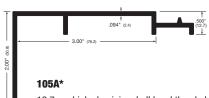

# ZERO MODULAR THRESHOLDS

With the Zero range of modular thresholds you can specify combinations of products to suit specific door openings. Flat plates are manufactured from 6.4mm thick aluminium and are available 51mm, 76mm, 102mm, 127mm, 152mm, 203mm and 254mm wide. Threshold plates are grooved on top to provide a non-slip surface. The 268A or 68A threshold rests are placed either side of the threshold to avoid a trip hazard, and give a finished plate height of 9.5mm and 12.7mm respectively. The threshold plates are notched on the underside and can be linked together in different combinations to achieve the desired overall width using the 469A or 269A assembly connectors. (469A with 268A and 269A with 68A).

Standard lengths: 914mm, 1219mm, 1829mm, 2134mm and 3048mm

12.7mm high aluminium bulkhead threshold (to be used with 68A threshold rest & 269A assembly connector).

12.7mm high aluminium bulkhead threshold (to be used with 68A threshold rest & 269A assembly connector).