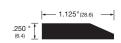

E             | 673A               | 673A-E*         |
| 102MM WIDE            | 674A               | 674A-E*         |
| 127MM WIDE            | 675A               | 675A-E*         |
| 152MM WIDE            | 676A               | 676A-E*         |
| 203MM WIDE            | 678A               | 678A-E*         |
| 254MM WIDE            | 6710A              | 6710A-E*        |

Standard lengths: 914mm, 1219mm, 1829mm, 2134mm and 3048mm



12.7mm high aluminium bulkhead threshold (to be used with 68A threshold rest & 269A assembly connector).



12.7mm high aluminium bulkhead threshold (to be used with 68A threshold rest & 269A assembly connector).



168A

19.1mm high aluminium threshold rest.



# 268A

9.5mm high aluminium threshold rest.



# 68A

12.7mm high aluminium threshold rest.



# 69A

28.6mm wide x 6.4mm high aluminium plate.



#### 469*A*

3.2mm high aluminium assembly connector (to be used with 268A threshold rest).



### 269A

6.4mm high aluminium assembly connector (to be used with 68A threshold rest).



### 47A

44.5mm wide x 3.2mm high aluminium plate.



All 6.4mm high.



Typical modular application, overall width varying from 102mm to 559mm. Finished height either 9.5mm, 12.7mm or 19.1mm (9.5mm illustrated).