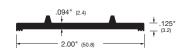

### 269A

6.4mm high aluminium assembly connector (to be used with 68A threshold rest).