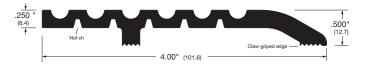

## 1684A

102mm wide x 12.7mm high carpet divider threshold. 1684A Aluminium, mill finish