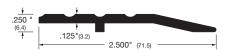

## 1545A, 1545B

64mm wide x 6.4mm high butt threshold. 1545A Aluminium, mill finish 1545B\* Brass, self colour