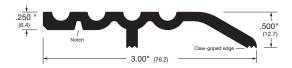

# **ZERO TRANSITION & BUTT THRESHOLDS**

Sizes: 914mm (3 ft), 1219mm (4 ft), 1829mm (6 ft), 2134mm (7 ft), 3048mm (10 ft). Other sizes available to order, maximum 3048mm. Finishes: A=mill aluminium and B=self colour brass (aka US bronze) where indicated.

Availability: usually ex-stock except items marked with an asterisk, which are to special order (3-5 weeks) depending on quantity. NH = No Holes.



### 663A

76mm wide x 9.5mm high butt threshold. Supplied NH standard. 663A Aluminium, mill finish



## 1545A, 1545B

64mm wide x 6.4mm high butt threshold. 1545A Aluminium, mill finish 1545B\* Brass, self colour



### 1673A

76mm wide x 12.7mm high butt threshold. 1673A\* Aluminium, mill finish



## 1674A

102mm wide x 12.7mm high butt threshold. 1674A Aluminium, mill finish



## 1675A

127mm wide x 12.7mm high butt threshold. 1675A Aluminium, mill finish



# 1682A, 1682B

45mm wide x 12.7mm high carpet divider threshold. 1682A\* Aluminium, mill finish 1682B\* Brass, self colour



## 1684A

102mm wide x 12.7mm high carpet divider threshold. 1684A Aluminium, mill finish