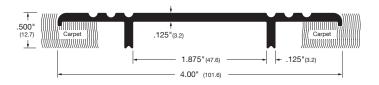

## 1684A

102mm wide x 12.7mm high carpet divider threshold. 1684A Aluminium, mill finish