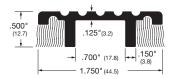

ft), 1829mm (6 ft), 2134mm (7 ft), 3048mm (10 ft). Other sizes available to order, maximum 3048mm. Finishes: A=mill aluminium and B=self colour brass (aka US bronze) where indicated.

Availability: usually ex-stock except items marked with an asterisk, which are to special order (3-5 weeks) depending on quantity. NH = No Holes.



### 663A

76mm wide x 9.5mm high butt threshold. Supplied NH standard. 663A Aluminium, mill finish



## 1545A, 1545B

64mm wide x 6.4mm high butt threshold. 1545A Aluminium, mill finish 1545B\* Brass, self colour



### 1673A

76mm wide x 12.7mm high butt threshold. 1673A\* Aluminium, mill finish



## 1674A

102mm wide x 12.7mm high butt threshold. 1674A Aluminium, mill finish



## 1675A

127mm wide x 12.7mm high butt threshold. 1675A Aluminium, mill finish



# 1682A, 1682B

45mm wide x 12.7mm high carpet divider threshold. 1682A\* Aluminium, mill finish 1682B\* Brass, self colour



## 1684A

102mm wide x 12.7mm high carpet divider threshold. 1684A Aluminium, mill finish