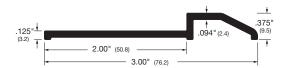

### 663A

76mm wide x 9.5mm high butt threshold. Supplied NH standard. 663A Aluminium, mill finish