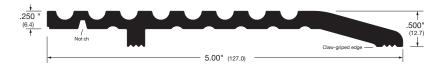

# **ZERO TRANSITION & BUTT THRESHOLDS**

Sizes: 914mm (3 ft), 1219mm (4 ft), 1829mm (6 ft), 2134mm (7 ft), 3048mm (10 ft). Other sizes available to order, maximum 3048mm. Finishes: A=mill aluminium and B=self colour brass (aka US bronze) where indicated.

Availability: usually ex-stock except items marked with an asterisk, which are to special order (3-5 weeks) depending on quantity. NH = No Holes.



### 663A

76mm wide x 9.5mm high butt threshold. Supplied NH standard. 663A Aluminium, mill finish



## 1545A, 1545B

64mm wide x 6.4mm high butt threshold. 1545A Aluminium, mill finish 1545B\* Brass, self colour



### 1673A

76mm wide x 12.7mm high butt threshold. 1673A\* Aluminium, mill finish



## 1674A

102mm wide x 12.7mm high butt threshold. 1674A Aluminium, mill finish



## 1675A

127mm wide x 12.7mm high butt threshold. 1675A Aluminium, mill finish



# 1682A, 1682B

45mm wide x 12.7mm high carpet divider threshold. 1682A\* Aluminium, mill finish 1682B\* Brass, self colour



## 1684A

102mm wide x 12.7mm high carpet divider threshold. 1684A Aluminium, mill finish