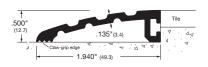

# **ZERO TRANSITION & BUTT THRESHOLDS**

Sizes: 914mm (3 ft), 1219mm (4 ft), 1829mm (6 ft), 2134mm (7 ft), 3048mm (10 ft). Other sizes available to order, maximum 3048mm. Finishes: A=mill aluminium and B=self colour brass (aka US bronze) where indicated. Availability: usually ex-stock except items marked with an asterisk, which are to special order (3-5 weeks) depending on quantity. NH = No Holes.



102A

140mm wide transition threshold, 6.4mm high one side, 12.7mm high other side. Supplied NH standard. 102A Aluminium, mill finish





152mm wide transition threshold, 6.4mm high one side, 19.1mm high other side. Supplied NH standard. 104A Aluminium, mill finish









All products usually available ex-stock except those marked with \*. Call for lead time. Additional manufacturers carriage charges may apply for \* items. No charge for split boxes, but please try to order boxed quantity multiples where possible.

#### 103A

178mm wide transition threshold, 6.4mm high one side, 12.7mm high other side. Supplied NH standard. 103A Aluminium, mill finish

## 523A

74mm wide x 22mm high butt threshold. 523A\* Aluminium, mill finish

## 622A

49mm wide x 12.7mm high butt threshold. 622A Aluminium, mill finish

#### 623A

75mm wide x 12.7mm high butt threshold. 623A Aluminium, mill finish