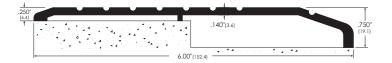

102A

140mm wide transition threshold, 6.4mm high one side, 12.7mm high other side. Supplied NH standard. 102A Aluminium, mill finish

152mm wide transition threshold, 6.4mm high one side, 19.1mm high other side. Supplied NH standard. 104A Aluminium, mill finish