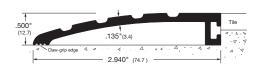

# **ZERO TRANSITION & BUTT THRESHOLDS**

Sizes: 914mm (3 ft), 1219mm (4 ft), 1829mm (6 ft), 2134mm (7 ft), 3048mm (10 ft). Other sizes available to order, maximum 3048mm. Finishes: A=mill aluminium and B=self colour brass (aka US bronze) where indicated. Availability: usually ex-stock except items marked with an asterisk, which are to special order (3-5 weeks) depending on quantity. NH = No Holes.



102A

140mm wide transition threshold, 6.4mm high one side, 12.7mm high other side. Supplied NH standard. 102A Aluminium, mill finish





152mm wide transition threshold, 6.4mm high one side, 19.1mm high other side. Supplied NH standard. 104A Aluminium, mill finish









All products usually available ex-stock except those marked with \*. Call for lead time. Additional manufacturers carriage charges may apply for \* items. No charge for split boxes, but please try to order boxed quantity multiples where possible.

#### 103A

178mm wide transition threshold, 6.4mm high one side, 12.7mm high other side. Supplied NH standard. 103A Aluminium, mill finish

## 523A

74mm wide x 22mm high butt threshold. 523A\* Aluminium, mill finish

## 622A

49mm wide x 12.7mm high butt threshold. 622A Aluminium, mill finish

#### 623A

75mm wide x 12.7mm high butt threshold. 623A Aluminium, mill finish