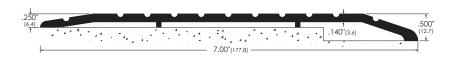

# **ZERO TRANSITION & BUTT THRESHOLDS**

Sizes: 914mm (3 ft), 1219mm (4 ft), 1829mm (6 ft), 2134mm (7 ft), 3048mm (10 ft). Other sizes available to order, maximum 3048mm. Finishes: A=mill aluminium and B=self colour brass (aka US bronze) where indicated. Availability: usually ex-stock except items marked with an asterisk, which are to special order (3-5 weeks) depending on quantity. NH = No Holes.



102A

140mm wide transition threshold, 6.4mm high one side, 12.7mm high other side. Supplied NH standard. 102A Aluminium, mill finish





152mm wide transition threshold, 6.4mm high one side, 19.1mm high other side. Supplied NH standard. 104A Aluminium, mill finish









All products usually available ex-stock except those marked with \*. Call for lead time. Additional manufacturers carriage charges may apply for \* items. No charge for split boxes, but please try to order boxed quantity multiples where possible.

#### 103A

178mm wide transition threshold, 6.4mm high one side, 12.7mm high other side. Supplied NH standard. 103A Aluminium, mill finish

## 523A

74mm wide x 22mm high butt threshold. 523A\* Aluminium, mill finish

## 622A

49mm wide x 12.7mm high butt threshold. 622A Aluminium, mill finish

#### 623A

75mm wide x 12.7mm high butt threshold. 623A Aluminium, mill finish