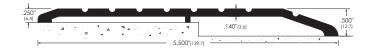

#### 103A

178mm wide transition threshold, 6.4mm high one side, 12.7mm high other side. Supplied NH standard. 103A Aluminium, mill finish