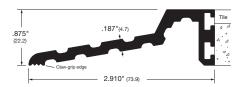

# **ZERO TRANSITION & BUTT THRESHOLDS**

Sizes: 914mm (3 ft), 1219mm (4 ft), 1829mm (6 ft), 2134mm (7 ft), 3048mm (10 ft). Other sizes available to order, maximum 3048mm. Finishes: A=mill aluminium and B=self colour brass (aka US bronze) where indicated. Availability: usually ex-stock except items marked with an asterisk, which are to special order (3-5 weeks) depending on quantity. NH = No Holes.



102A

140mm wide transition threshold, 6.4mm high one side, 12.7mm high other side. Supplied NH standard. 102A Aluminium, mill finish





152mm wide transition threshold, 6.4mm high one side, 19.1mm high other side. Supplied NH standard. 104A Aluminium, mill finish









All products usually available ex-stock except those marked with \*. Call for lead time. Additional manufacturers carriage charges may apply for \* items. No charge for split boxes, but please try to order boxed quantity multiples where possible.

#### 103A

178mm wide transition threshold, 6.4mm high one side, 12.7mm high other side. Supplied NH standard. 103A Aluminium, mill finish

## 523A

74mm wide x 22mm high butt threshold. 523A\* Aluminium, mill finish

## 622A

49mm wide x 12.7mm high butt threshold. 622A Aluminium, mill finish

#### 623A

75mm wide x 12.7mm high butt threshold. 623A Aluminium, mill finish