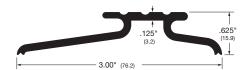

## 70B

76mm wide x 16mm high threshold for in-swing or out-swing doors.

70B\* Brass, self colour