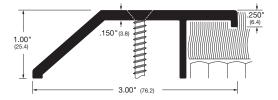

## 643A

76mm wide x 25mm high carpet divider threshold. 643A Aluminium, mill finish