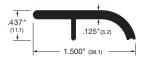

2134mm (7 ft), 3048mm (10 ft). Other sizes available to order, maximum 3048mm. Finishes: A=mill aluminium and B=self colour brass (aka US bronze) where indicated.

Availability: usually ex-stock except items marked with an asterisk, which are to special order (3-5 weeks) depending on quantity.



## 70B

76mm wide x 16mm high threshold for in-swing or out-swing doors.

70B\* Brass, self colour



#### 76B

89mm wide x 22mm high threshold for in-swing doors.  $76B^*$  Brass, self colour



#### 80B

108mm wide x 16mm high threshold for in-swing doors.  $80B^*$  Brass, self colour



# 175A, 175B

127mm wide x 22mm high threshold for in-swing doors. 175A Aluminium, mill finish

175B\* Brass, self colour



## 643A

76mm wide x 25mm high carpet divider threshold. 643A Aluminium, mill finish



## 304A

38mm wide x 11mm high butt threshold. 304A Aluminium, mill finish