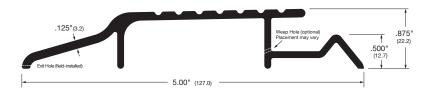

# 175A, 175B

127mm wide x 22mm high threshold for in-swing doors. 175A Aluminium, mill finish

175B\* Brass, self colour