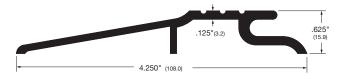

#### 80B

108mm wide x 16mm high threshold for in-swing doors.  $80B^*$  Brass, self colour