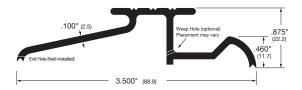

#### 76B

89mm wide x 22mm high threshold for in-swing doors.  $76B^*$  Brass, self colour