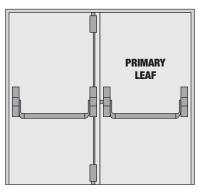

#### **DOUBLE DOOR PANIC BOLT SET**

Standard set for rebated meeting stiles or astragal with one central side latch nullified (all components black)

Ref. TU2481.0Z

Comprising: (TU1240.0Z + TU1040.00)

#### **DOUBLE DOOR PANIC BOLT SET**

3 point set for rebated meeting stiles or astragal with one central side latch nullified (all components black)

Ref. TU2482.0Z

Comprising: (TU1240.0Z + TU1246.0Z)