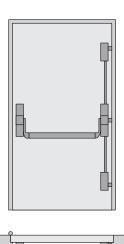

#### **SINGLE PANIC BOLT (2 POINT)**

Using vertical top & bottom latches with central side latch nullified (all components black) Ref. TU1240.0Z

Comprising: 1930908NN complete unit

## **SINGLE PANIC BOLT (3 POINT)**

Using top, bottom & central latches with central side latch active (all components black) Ref. TU1241.0Z

Comprising: 1950908NN complete unit

#### **SINGLE PANIC BOLT (3 POINT)**

Using three side latches with central side latch active (all components black) Ref. TU1246.0Z

Comprising: 195L908NN complete unit