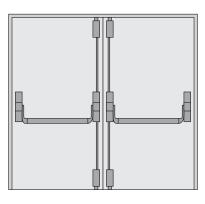

#### **DOUBLE DOOR PANIC BOLT SET**

Plain meeting stiles with both central side latches nullified (all components black)

Ref. TU2480.0Z

Comprising: (2 x TU1240.0Z)