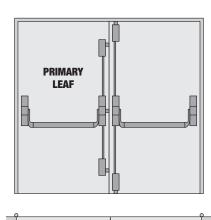

#### **DOUBLE DOOR PANIC BOLT SET**

Plain meeting stiles with both central side latches nullified (all components black)

Ref. TU2480.0Z

Comprising: (2 x TU1240.0Z)

#### **DOUBLE DOOR PANIC BOLT SET**

Standard set for rebated meeting stiles or astragal with one central side latch nullified (all components black)

Ref. TU2481.0Z

Comprising: (TU1240.0Z + TU1040.00)

#### **DOUBLE DOOR PANIC BOLT SET**

3 point set for rebated meeting stiles or astragal with one central side latch nullified (all components black)

Ref. TU2482.0Z

Comprising: (TU1240.0Z + TU1246.0Z)