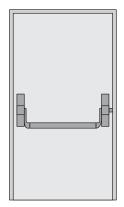

### SINGLE PANIC LATCH

With standard side latch (all components black) Ref. TU1040.00

Comprising: 1910908NN complete unit