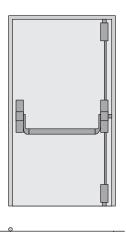

#### **SINGLE PANIC BOLT (3 POINT)**

Using three side latches with central side latch active (all components black) Ref. TU1246.0Z

Comprising: 195L908NN complete unit