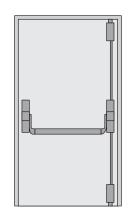

## **SINGLE PANIC BOLT (3 POINT)**

Using top, bottom & central latches with central side latch active (all components black) Ref. TU1241.0Z

Comprising: 1950908NN complete unit