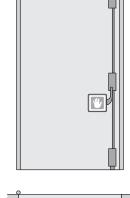

## ASSA ABLOY

Ref. CM1240.0Z (RH illustrated)

Comprising: N42306 00 100Z/200Z RH/LH push-pad latch mech (advise hand) N03429 00 000 vertical pullman latch kit N04444 00 000 vertical rods & covers, 2200mm

### **SINGLE DOOR SET (3 POINT)**

Using top, bottom & central latches with central side latch active (black with green & white pad) Ref. CM1240.0Z (RH illustrated)

Comprising:

#### N42306 00 100Z/200Z RH/LH push-pad latch mech (advise hand)

N03429 00 000

vertical pullman latch kit

- N04444 00 000
- vertical rods & covers, 2200mm