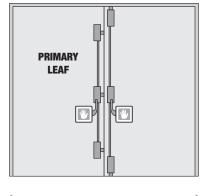

## **SINGLE DOOR SET (3 POINT)**

Using three side latches with central side latch active (black with green & white pad) Ref. CM1246.0Z

(RH illustrated)

Comprising: N42306 00 100Z/200Z RH/LH push-pad latch mech (advise hand) N03429 00 050

horizontal pullman latch kit

N04444 00 000

CP0273.30 vertical rods & covers, 2200mm