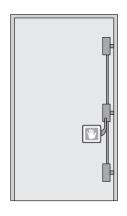

### **SINGLE DOOR SET (3 POINT)**

Using top, bottom & central latches with central side latch active (black with green & white pad) Ref. CM1240.0Z (RH illustrated)

Comprising:

#### N42306 00 100Z/200Z RH/LH push-pad latch mech (advise hand)

N03429 00 000

vertical pullman latch kit

- N04444 00 000
- vertical rods & covers, 2200mm