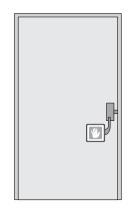

## MINIPAD PUSH-PAD

With standard side latch (black with green & white pad) Ref. CM1040.00 (RH illustrated)

Comprising: N42306 00 100Z RH push-pad latch mech (RH) 0R

N42306 00 200Z LH push-pad latch mech (LH)