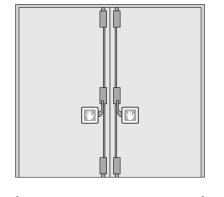

## **DOUBLE DOOR SET**

Plain meeting stiles with both central side latches nullified (black with green & white pads) Ref. CM2480.0Z

#### Comprising: (2 x CM1240.0Z)

- 1 x N42306 00 100Z push-pad latch mech (RH)
- 1 x N42306 00 200Z push-pad latch mech (LH)
- 2 x N03429 00 000 vertical pullman latch kit
- 2 x N04444 00 000 vertical rods & covers, 2200mm