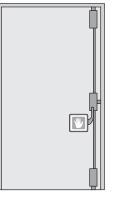

## **SINGLE DOOR SET (3 POINT)**

Using three side latches with central side latch active (black with green & white pad) Ref. CM1246.0Z

(RH illustrated)

Comprising: N42306 00 100Z/200Z RH/LH push-pad latch mech (advise hand) N03429 00 050

horizontal pullman latch kit

N04444 00 000

CP0273.30 vertical rods & covers, 2200mm