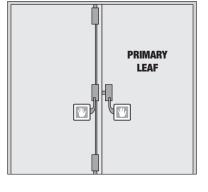

### **SINGLE DOOR SET (3 POINT)**

Using top, bottom & central latches with central side latch active (black with green & white pad) Ref. CM1240.0Z (RH illustrated)

Comprising:

#### N42306 00 100Z/200Z RH/LH push-pad latch mech (advise hand)

N03429 00 000

vertical pullman latch kit

- N04444 00 000
- vertical rods & covers, 2200mm