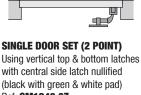

### **SINGLE DOOR SET (3 POINT)**

Using top, bottom & central latches with central side latch active (black with green & white pad) Ref. CM1240.0Z (RH illustrated)

Comprising:

#### N42306 00 100Z/200Z RH/LH push-pad latch mech (advise hand)

N03429 00 000

vertical pullman latch kit

- N04444 00 000
- vertical rods & covers, 2200mm