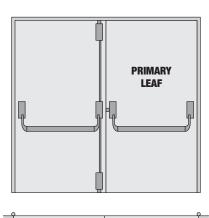

# **DOUBLE DOOR PANIC BOLT SET**

Plain meeting stiles with both central side latches nullified (all components black)

Ref. CP2480.0Z

Comprising: (2 x **CP1240.0Z**)

- 2 x **N42906 00 000** centre latch mech & idler
- 2 x **NPAM26 00 01 12** cross bar, 900mm
- 2 x N03429 00 000 vertical pullman latch kit
- 2 x **N04444 00 000** vertical rods & covers, 2200mm

# DOUBLE DOOR PANIC BOLT SET

Standard set for rebated meeting stiles or astragal with one central side latch nullified (all components black)

Ref. CP2481.0Z

Comprising: (CP1240.0Z + CP1040.00)

- 2 x **N42906 00 000** centre latch mech & idler
- 2 x **NPAM26 00 01 12** cross bar, 900mm
- 1 x N03429 00 000 vertical pullman latch kit
- 1 x **N04444 00 000** vertical rods & covers, 2200mm

# DOUBLE DOOR PANIC BOLT SET

3 point set for rebated meeting stiles or astragal with one central side latch nullified (all components black)

Ref. CP2482.0Z

Comprising: (CP1240.0Z + CP1246.0Z)

- 2 x N42906 00 000 centre latch mech & idler
- 2 x **NPAM26 00 01 12** cross bar, 900mm
- 1 x N03429 00 000 vertical pullman latch kit
- 1 x N03429 00 050 horizontal pullman latch kit
- 2 x **N04444 00 000** vertical rods & covers, 2200mm