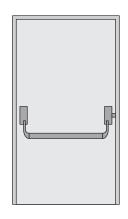

#### **SINGLE PANIC LATCH**

With standard side latch (all components black) Ref. **CP1040.00** 

Comprising:

# N42906 00 000

centre latch mech & idler

NPAM26 00 01 12

cross bar, 900mm