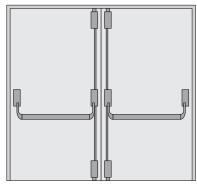

# **DOUBLE DOOR PANIC BOLT SET**

Plain meeting stiles with both central side latches nullified (all components black)

Ref. CP2480.0Z

Comprising: (2 x **CP1240.0Z**)

- 2 x **N42906 00 000** centre latch mech & idler
- 2 x **NPAM26 00 01 12** cross bar, 900mm
- 2 x N03429 00 000 vertical pullman latch kit
- 2 x **N04444 00 000** vertical rods & covers, 2200mm

# DOUBLE DOOR PANIC BOLT SET

Standard set for rebated meeting stiles or astragal with one central side latch nullified (all components black)

Ref. CP2481.0Z

Comprising: (CP1240.0Z + CP1040.00)

- 2 x **N42906 00 000** centre latch mech & idler
- 2 x **NPAM26 00 01 12** cross bar, 900mm
- 1 x N03429 00 000 vertical pullman latch kit
- 1 x **N04444 00 000** vertical rods & covers, 2200mm

# DOUBLE DOOR PANIC BOLT SET

3 point set for rebated meeting stiles or astragal with one central side latch nullified (all components black)

Ref. CP2482.0Z

Comprising: (CP1240.0Z + CP1246.0Z)

- 2 x N42906 00 000 centre latch mech & idler
- 2 x **NPAM26 00 01 12** cross bar, 900mm
- 1 x N03429 00 000 vertical pullman latch kit
- 1 x N03429 00 050 horizontal pullman latch kit
- 2 x **N04444 00 000** vertical rods & covers, 2200mm