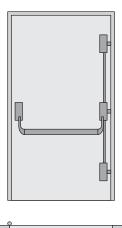

#### **SINGLE PANIC BOLT (2 POINT)**

Using vertical top & bottom latches with central side latch nullified (all components black)
Ref. **CP1240.0Z** 

Comprising:

#### N42906 00 000

centre latch mech & idler

# NPAM26 00 01 12

cross bar, 900mm

### N03429 00 000

vertical pullman latch kit

# N04444 00 000

vertical rods & covers, 2200mm