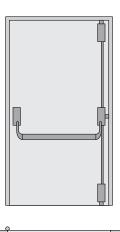

### **SINGLE PANIC BOLT (3 POINT)**

Using top, bottom & central latches with central side latch active (all components black)

Ref. **CP1240.0Z** 

# Comprising:

#### N42906 00 000

centre latch mech & idler

# **NPAM26 00 01 12** cross bar, 900mm

N03429 00 000

vertical pullman latch kit

N04444 00 000

vertical rods & covers, 2200mm