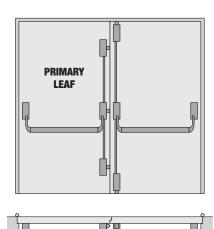

# **DOUBLE DOOR PANIC BOLT SET**

Plain meeting stiles with both central side latches nullified (all components black)

Ref. CP2480.0Z

Comprising: (2 x **CP1240.0Z**)

- 2 x **N42906 00 000** centre latch mech & idler
- 2 x **NPAM26 00 01 12** cross bar, 900mm
- 2 x N03429 00 000 vertical pullman latch kit
- 2 x **N04444 00 000** vertical rods & covers, 2200mm

# DOUBLE DOOR PANIC BOLT SET

Standard set for rebated meeting stiles or astragal with one central side latch nullified (all components black)

Ref. CP2481.0Z

Comprising: (CP1240.0Z + CP1040.00)

- 2 x **N42906 00 000** centre latch mech & idler
- 2 x **NPAM26 00 01 12** cross bar, 900mm
- 1 x N03429 00 000 vertical pullman latch kit
- 1 x **N04444 00 000** vertical rods & covers, 2200mm

# DOUBLE DOOR PANIC BOLT SET

3 point set for rebated meeting stiles or astragal with one central side latch nullified (all components black)

Ref. CP2482.0Z

Comprising: (CP1240.0Z + CP1246.0Z)

- 2 x N42906 00 000 centre latch mech & idler
- 2 x **NPAM26 00 01 12** cross bar, 900mm
- 1 x N03429 00 000 vertical pullman latch kit
- 1 x N03429 00 050 horizontal pullman latch kit
- 2 x **N04444 00 000** vertical rods & covers, 2200mm