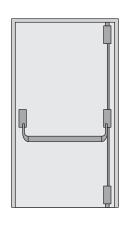

#### **SINGLE PANIC BOLT (2 POINT)**

Using vertical top & bottom latches with central side latch nullified (all components black)
Ref. **CP1240.0Z** 

Comprising:

#### N42906 00 000

centre latch mech & idler

# NPAM26 00 01 12

cross bar, 900mm

### N03429 00 000

vertical pullman latch kit

# N04444 00 000

vertical rods & covers, 2200mm