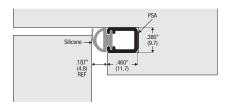

# 5831AA

Mortice fixing seal. PSA back. Silicone flipper. Available D & G finishes to order. 5831AA Anodised aluminium