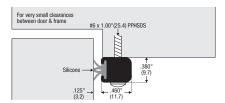

#### **33AA**

Visible fixing bumper strip seal. Silicone double blade. Available D & G finishes to order. 33AA\* Anodised aluminium