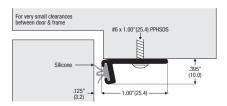

### 100A

Visible fixing frame seal. Silicone double blade. Available D finish to order. 100A Mill aluminium