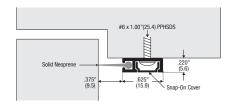

# 8195AA

Concealed fixing frame seal. Neoprene blade. Budget snap on black cover. 8195AA Anodised aluminium