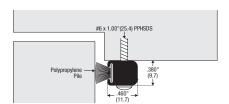

# **32AA**

Visible fixing bumper strip. Polypropylene pile with fin. Available D & G finishes to order. 32AA\* Anodised aluminium