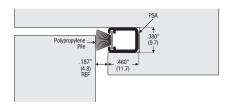

# **32AA**

Visible fixing bumper strip. Polypropylene pile with fin. Available D & G finishes to order. 32AA\* Anodised aluminium