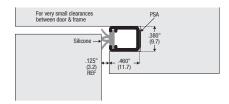

# 5833AA

Mortice fixing seal. PSA back. Silicone double blade. Available D & G finishes to order. 5833AA\* Anodised aluminium