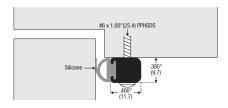

### 31AA

Visible fixing bumper strip seal. Silicone flipper. Available D & G finishes to order. 31AA\* Anodised aluminium