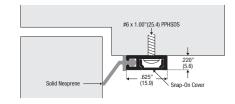

# 8877AA

Concealed fixing frame seal. Neoprene blade. Budget snap on black cover. 8877AA Anodised aluminium