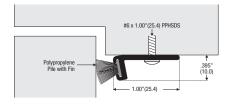

#### 98A

Visible fixing frame seal. Polypropylene pile with fin. Available D finish to order. 98A Mill aluminium