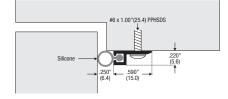

## 8303AA

Visible fixing budget frame seal. Silicone bulb. Available D finish to order. 8303AA Anodised aluminium