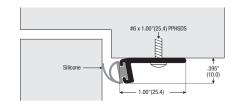

## 8303AA

Visible fixing budget frame seal. Silicone bulb. Available D finish to order. 8303AA Anodised aluminium