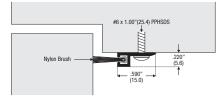

## 8193AA

Visible fixing budget frame seal. Nylon brush. Available D finish to order. 8193AA Anodised aluminium