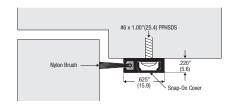

#### 8879AA

Concealed fixing frame seal. Nylon brush. Budget snap on black cover. 8879AA Anodised aluminium