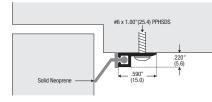

## 8302AA

Visible fixing budget frame seal. Neoprene blade. Available D finish to order. 8302AA Anodised aluminium