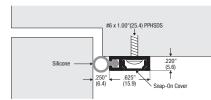

#### 8878AA

Concealed fixing frame seal. Silicone bulb. Budget snap on black cover. 8878AA Anodised aluminium