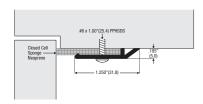

#### 139A

Visible fixing frame seal. Closed cell sponge neoprene. Available D finish to order.

139A Mill aluminium