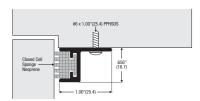

## 1370A

Visible fixing frame seal. Closed cell sponge neoprene. Available D finish to order.

1370A\* Mill aluminium