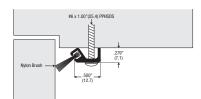

## 8305AA

Visible fixing frame seal. Nylon brush at angle. Available D finish to order. 8305AA\* Anodised aluminium