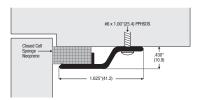

#### 139A

Visible fixing frame seal. Closed cell sponge neoprene. Available D finish to order.

139A Mill aluminium