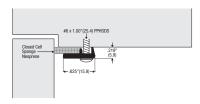

## 312A

Visible fixing frame seal. Closed cell sponge neoprene. 312A Mill aluminium