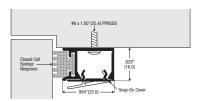

## 1370A

Visible fixing frame seal. Closed cell sponge neoprene. Available D finish to order.

1370A\* Mill aluminium