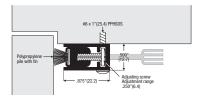

## 871AA

Adjustable frame seal. Polypropylene pile with fin. Adjusted from rear. Available D finish to order. 871AA Anodised aluminium