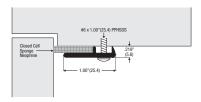

#### 140A

Visible fixing frame seal. Closed cell sponge neoprene. 140A Mill aluminium