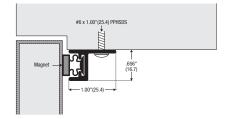

## 370A

Surface fixing magnetic frame seal. For use with steel doors or timber doors with steel strip (by others). Available D finish to order.

370A Mill aluminium