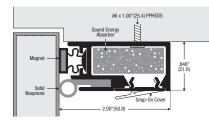

### 3708AA

Concealed fixing magnetic frame seal included in acoustic tests up to 53 STC. With snap on cover. For use with steel doors or timber doors with steel strip (by others). 3708AA Anodised aluminium