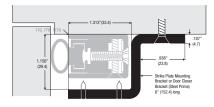

### 770SPB

Strike plate bracket. Optional angle mounting bracket for 170, 770 and 7770 frame seals to accommodate door closer brackets, panic bolt fittings or door co-ordinators. 152mm long. 770SPB Steel, grey painted

### 328SPB

Strike plate bracket. Optional angle mounting bracket for 328 as shown and 475 frame seals to accommodate door closer brackets, panic bolt fittings or door co-ordinators.152mm long. 328SPB Steel, grey painted

## 870SPB

Strike plate bracket. Optional angle mounting bracket for 870 frame seal to accommodate door closer brackets, panic bolt fittings or door co-ordinators. 152mm long. 870SPB Steel, grey painted