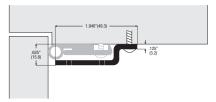

### 3708AA

Concealed fixing magnetic frame seal included in acoustic tests up to 53 STC. With snap on cover. For use with steel doors or timber doors with steel strip (by others). 3708AA Anodised aluminium

### 375AA

Concealed fixing magnetic frame seal. For use with steel doors or timber doors with steel strip (by others). Available D finish to order.

375AA Anodised aluminium