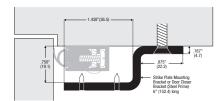

### 328SPB

Strike plate bracket. Optional angle mounting bracket for 328 as shown and 475 frame seals to accommodate door closer brackets, panic bolt fittings or door co-ordinators.152mm long. 328SPB Steel, grey painted