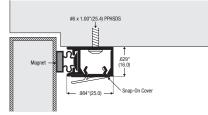

### 375AA

Concealed fixing magnetic frame seal. For use with steel doors or timber doors with steel strip (by others). Available D finish to order.

375AA Anodised aluminium