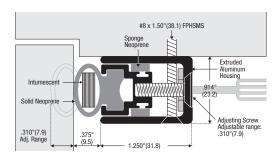

## 770FSAA

Adjustable sound seal with intumescent. Included in acoustic tests up to 52 STC. Carrier adjusted from rear. Available D  $\&\,G$  finishes to order.

770FSAA Anodised aluminium