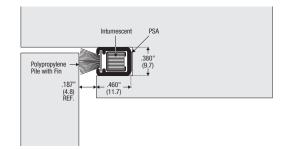

## 5832FSAA

Mortice fixing frame seal with intumescent. Polypropylene pile with fin. PSA backed. Available D & G finishes to order. 5832FSAA\* Anodised aluminium