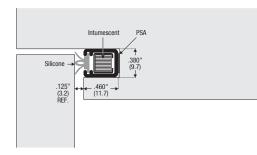

#### 58FSAA

Mortice fixing frame seal with intumescent. Silicone blade gasket. PSA backed. Available D & G finishes to order. 58FSAA\* Anodised aluminium