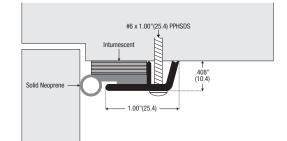

## 328FSAA

Visible fixing frame seal with intumescent. Neoprene bulb. Available B, D & G finishes to order. 328FSAA\* Anodised aluminium