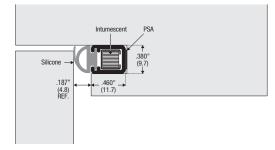

#### 58FSAA

Mortice fixing frame seal with intumescent. Silicone blade gasket. PSA backed. Available D & G finishes to order. 58FSAA\* Anodised aluminium