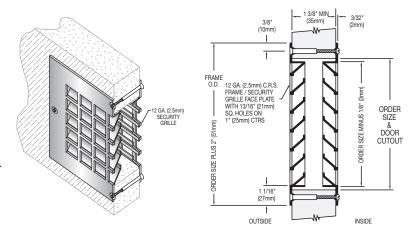

## PLSL LOUVRE WITH SECURITY GRILLE BOTH SIDES

The PLSL louvre is a non-vision inverted split louvre installed by drilling 6.4mm holes through the door, around the perimeter of the door cut-out. Frame has countersunk mounting holes for thru-bolts with a blank head on one side for security and flush appearance. Security thru-bolts available to special order.

Material: 12GA steel frame and security grille face plate

(with 20.6mm square holes on 25.4mm centres).

18GA steel louvre blades.

Finish: Galvanised steel grey primed as standard; beige,

white or bronze baked enamel to order.

Door thickness: To suit 35mm minimum thick metal or timber doors.

Free area: 40% free area.

| REF                                                                                                               | SIZE IN INCHES W X H | CUT-OUT MM W X H | OUTSIDE FRAME MM |  |
|-------------------------------------------------------------------------------------------------------------------|----------------------|------------------|------------------|--|
| THRU-BOLT FIXING SPLIT Y LOUVRE TO SUIT 35MM MINIMUM THICK DOORS, GALV GREY PRIMED - OTHER SIZES TO SPECIAL ORDER |                      |                  |                  |  |
| PLSL 0808*                                                                                                        | 8 x 8                | 203 x 203        | 254 x 254        |  |
| PLSL 1212*                                                                                                        | 12 x 12              | 305 x 305        | 356 x 356        |  |
| PLSL 1818*                                                                                                        | 18 x 18              | 457 x 457        | 508 x 508        |  |
| PLSL 2424*                                                                                                        | 24 x 24              | 610 x 610        | 661 x 661        |  |

Available any size to special order, also with fly screens. Full catalogue available showing many similar security products.