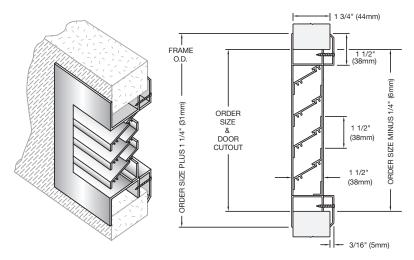

## SRDL STORM PROOF EXTRUDED ALUMINIUM LOUVRE

The SRDL is a storm proof louvre manufactured from aluminium extrusions. It is designed for use on the external doors of public, commercial and institutional buildings where protection is required from the weather. It is easy to install using 25mm screws that fasten the auxiliary frame to the louvre core through the cut-out in the door, leaving the external side of the frame free from fixings for added security and a cleaner look. This eliminates the need to drill holes through the door, saving time and installation labour. Since it is made of aluminium there is no risk of rusting. For the same reason, SRDL is not fire rated.

Material: Extruded aluminium 1.6mm thick.

Finish: Mill silver finish as standard.
Can be used as final finish or painted.
Anodised silver available to special order.

Door thickness: To suit 44-46mm thick metal or timber doors.

Blade pitch: 38mm vertical gap between pitched blades.

Free area: 36% free area.

Screens: Available with removable insect screen to special

order.

Specials: Fractional sizes are available to special order.

Fixings: Special security fasteners available, see page 114.

| REF                                                                                                    | SIZE IN INCHES W X H | CUT-OUT MM W X H | OUTSIDE FRAME MM |  |
|--------------------------------------------------------------------------------------------------------|----------------------|------------------|------------------|--|
| SELF-ATTACHING ALUMINIUM STORM PROOF LOUVRE TO SUIT 44-46MM THICK DOORS - OTHER SIZES TO SPECIAL ORDER |                      |                  |                  |  |
| SRDL 0808*                                                                                             | 8 x 8                | 203 x 203        | 234 x 234        |  |
| SRDL 1212                                                                                              | 12 x 12              | 305 x 305        | 336 x 336        |  |
| SRDL 1812*                                                                                             | 18 x 12              | 457 x 305        | 488 x 336        |  |
| SRDL 1818                                                                                              | 18 x 18              | 457 x 457        | 488 x 488        |  |
| SRDL 1824*                                                                                             | 18 x 24              | 457 x 610        | 488 x 641        |  |
| SRDL 2424*                                                                                             | 24 x 24              | 610 x 610        | 641 x 641        |  |

Other sizes available from 203 x 203mm up to 914 x 1829mm cut-out in door.