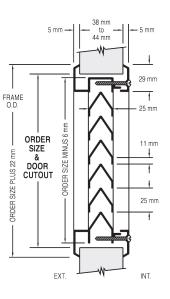

## AFDL-N EXPANDABLE 38-44MM INVERTED Y LOUVRES - NON VISION

The AFDL.44 on pages 100-101 is designed only to suit a 44mm thick door. To accommodate different door thicknesses, two new models have been introduced. AFDL-N suits doors 38mm to 44mm and AFDL-W below suits doors 45mm to 55mm thick. All other details remain the same as the AFDL.44. They are easy to install using screws that fasten the auxiliary frame to the louvre core through the cut-out in the door, leaving the corridor side of the frame free from fixings for added security and a cleaner aesthetic appearance. This eliminates the need to drill holes through the door, saving time and installation labour.

| Material:       | 18GA galvanised steel - frame.<br>22GA galvanised steel - louvre blades.                                                                            |
|-----------------|-----------------------------------------------------------------------------------------------------------------------------------------------------|
| Finish:         | Galvanised steel grey primed - other finishes available to<br>order, including Grade 304 and Grade 316 stainless steel<br>for use in coastal areas. |
| Door thickness: | AFDL-N - 38-44mm. Metal or timber doors.                                                                                                            |
| Louvre mesh:    | Mesh cannot be used with expandable frames.                                                                                                         |
| Free area:      | 50% free area.                                                                                                                                      |
| Fixinas:        | Special security fasteners available, see page 114.                                                                                                 |