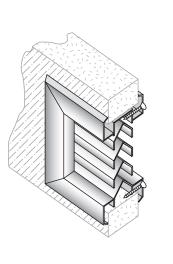

## AFDL-N EXPANDABLE 38-44MM INVERTED Y LOUVRES - NON VISION

The AFDL.44 on pages 100-101 is designed only to suit a 44mm thick door. To accommodate different door thicknesses, two new models have been introduced. AFDL-N suits doors 38mm to 44mm and AFDL-W below suits doors 45mm to 55mm thick. All other details remain the same as the AFDL.44. They are easy to install using screws that fasten the auxiliary frame to the louvre core through the cut-out in the door, leaving the corridor side of the frame free from fixings for added security and a cleaner aesthetic appearance. This eliminates the need to drill holes through the door, saving time and installation labour.