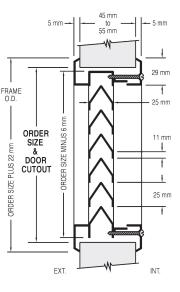

## AFDL-W EXPANDABLE 45-55MM INVERTED Y LOUVRES - NON VISION

The AFDL.44 on pages 100-101 is designed only to suit a 44mm thick door. To accommodate different door thicknesses, two new models have been introduced. AFDL-N above suits doors 38mm to 44mm and AFDL-W suits doors 45mm to 55mm thick. All other details remain the same as the AFDL.44. They are easy to install using screws that fasten the auxiliary frame to the louvre core through the cut-out in the door, leaving the corridor side of the frame free from fixings for added security and a cleaner aesthetic appearance. This eliminates the need to drill holes through the door, saving time and installation labour.

| Material:       | 18GA galvanised steel - frame.<br>22GA galvanised steel - louvre blades.                                                                            |
|-----------------|-----------------------------------------------------------------------------------------------------------------------------------------------------|
| Finish:         | Galvanised steel grey primed - other finishes available to<br>order, including Grade 304 and Grade 316 stainless steel<br>for use in coastal areas. |
| Door thickness: | AFDL-W - 45-55mm. Metal or timber doors.                                                                                                            |
| Thicker Doors:  | AFDL-W1 now available to special order for doors 55-65mm thick.                                                                                     |
| Louvre mesh:    | Mesh cannot be used with expandable frames.                                                                                                         |
| Free area:      | 50% free area.                                                                                                                                      |
| Fixings:        | Special security fasteners available, see page 114.                                                                                                 |