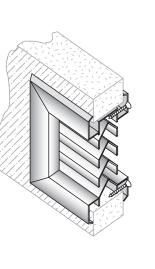

## AFDL-W EXPANDABLE 45-55MM INVERTED Y LOUVRES - NON VISION

The AFDL.44 on pages 100-101 is designed only to suit a 44mm thick door. To accommodate different door thicknesses, two new models have been introduced. AFDL-N above suits doors 38mm to 44mm and AFDL-W suits doors 45mm to 55mm thick. All other details remain the same as the AFDL.44. They are easy to install using screws that fasten the auxiliary frame to the louvre core through the cut-out in the door, leaving the corridor side of the frame free from fixings for added security and a cleaner aesthetic appearance. This eliminates the need to drill holes through the door, saving time and installation labour.