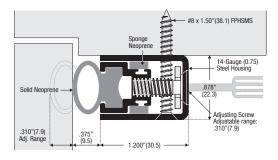

### 7770AA\*

Adjustable double neoprene sound seal. Adjusting screw accessed from front. Note uprights are handed if supplied mitred. Available D & G finishes to order. 7770AA\* Anodised aluminium