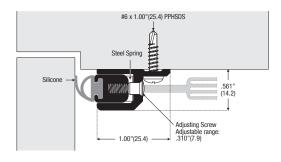

#### **712AA**

Adjustable spring loaded seal. Steel spring, adjusted from rear. Available D finish to order. 712AA\* Anodised aluminium