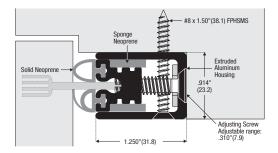

### 7770AA\*

Adjustable double neoprene sound seal. Adjusting screw accessed from front. Note uprights are handed if supplied mitred. Available D & G finishes to order. 7770AA\* Anodised aluminium