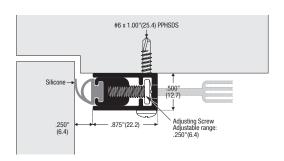

#### 870AA

Adjustable sound seal. Included in acoustic tests up to 49 STC. Adjusted from rear. Available D finish to order. 870AA Anodised aluminium