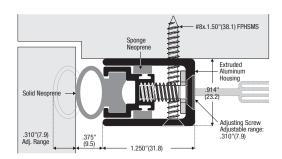

#### 770AA, 770D

Adjustable sound seal. Included in acoustic tests up to 52 STC. Carrier adjusted from rear. Note uprights are handed if supplied

770AA Anodised aluminium

770D\* Dark bronze anodised

This product has been successfully tested to BS EN 1634-3:2004 and is suitable for smoke control doors. Leakage does not exceed 3m3/hour per metre of frame gap at a pressure of 25 Pa. Copy of WF Report No 185149 available upon request.

## 770SP, 770STST

Adjustable sound seal. Included in acoustic tests up to 52 STC. Carrier adjusted from rear. Note uprights are handed if supplied

770SP\* Steel primed 770STST\* Stainless steel