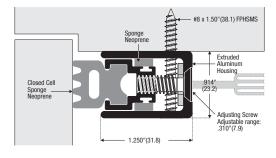

### 170AA\*

Adjustable closed cell sponge. Included in acoustic tests up to 51 STC. Carrier adjusted from rear. Note uprights are handed if supplied mitred. Available D & G finishes to order. 170AA\* Anodised aluminium