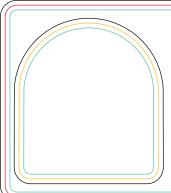

# STICKER & CO

Half Circle Sticker Business Card - 3.5in x 2in (8.89cm x 5.08cm)

#### Bleed

Extend the images or colors contained within this area all the way to the edge of the black outline.

## Through Cut

We do not recommend including borders or critical elements on or beyond this line as shifting may occur during the cutting process.

#### Kiss Cut

We do not recommend including borders or critical elements on this line as shifting may occur during the cutting process.

### Safe Area

All critical elements (text, images, graphics, logos, etc) must be kept inside this area.