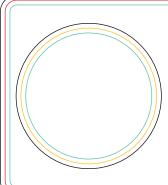

# STICKER & CO

Circle Sticker Business Card - 3.5in x 2in (8.89cm x 5.08cm)

#### Bleed

Extend the images or colors contained within this area all the way to the edge of the black outline.

## Through Cut

We do not recommend including borders or critical elements on or beyond this line as shifting may occur during the cutting process.

### Kiss Cut

We do not recommend including borders or critical elements on this line as shifting may occur during the cutting process.

### Safe Area

All critical elements (text, images, graphics, logos, etc) must be kept inside this area.