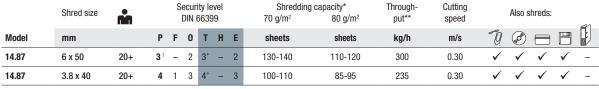

 $^{\rm 1}\, {\rm with\ baling}\, \, {\rm press}\, \, {\rm 1}\, \, {\rm level\ higher} \, \, \, \, \, ^{\rm +}\, {\rm only\ floppy\ disks} \, / \, {\rm ID}\, \, {\rm cards}$ 

= certain small format items – such as SSD – may go through the cutting mechanism undestroyed