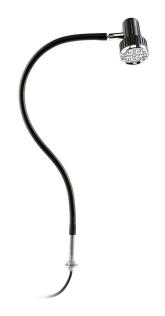

## **UBERLIGHT 1000TL**

## LED TABLE MOUNTED TASK LIGHT

The UberLight light fixture uses 28 LEDs (light emitting diodes) and advanced circuitry to produce a natural bright light that is easy on the eyes and reproduces colors as they truly are.

## **SPECIFICATIONS**

| ELECTRICAL          | 110V / 120V           |                    |
|---------------------|-----------------------|--------------------|
| MOUNTING TYPE       | Table mount           |                    |
| NUMBER OF DIODES    | 28                    |                    |
| HEAD DIAMETER       | 2.8"                  | 7.2 cm             |
| NECK LENGTH         | 26"                   | 66 cm              |
| COLOR TEMPERATURE   | 5700 - 6500K (Kelvin) |                    |
| LUMENS              | 200 - 500 lm          |                    |
| POWER CONSUMPTION   | 2 - 5W                |                    |
| HOURS OF USE        | Up to 60,000 hours    |                    |
| CERTIFICATION       | cETLus certified      |                    |
| NET WEIGHT          | 3.5 lb                | 1.6 kg             |
| SHIPPING WEIGHT     | 4.3 lb                | 1.95 kg            |
| PRODUCT DIMENSIONS  | 32" x 4" x 2.5"       | 81 x 10 x 6.5 cm   |
| SHIPPING DIMENSIONS | 17.5" x 9" x 3"       | 44.5 x 23 x 7.5 cm |
| COUNTRY OF ORIGIN   | China                 |                    |
| WARRANTY            | Limited 1 year        |                    |