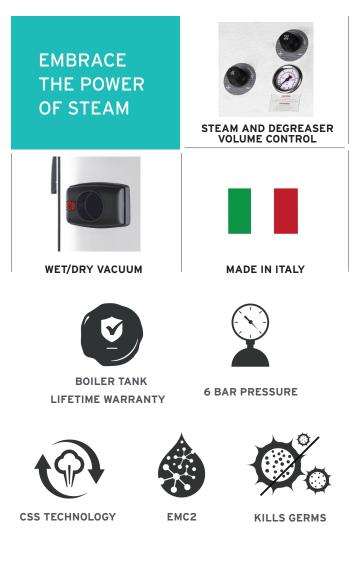

## COMMERCIAL STEAM CLEANER WITH CSS AND WET AND DRY VACUUM CLEANER

The Tandem Pro is a multi-use cleaning unit. It functions as a steam cleaner and steam extractor as well as a wet/dry vacuum. The Tandem Pro is an ideal chemicalfree alternative for cleaning and sanitizing all surfaces encountered in commercial cleaning settings yet has the option of using a non-toxic degreasing detergent, making it the ultimate commercial cleaning machine.

Steam deodorizes and sanitizes with heat and moisture. Steam in conjunction with the vacuum function allows the Tandem Pro to reduce time associated with steaming alone and waste materials like paper towels and cleaning cloths. The Tandem Pro implements leading edge technology and accessories designed for cleaning professionals.