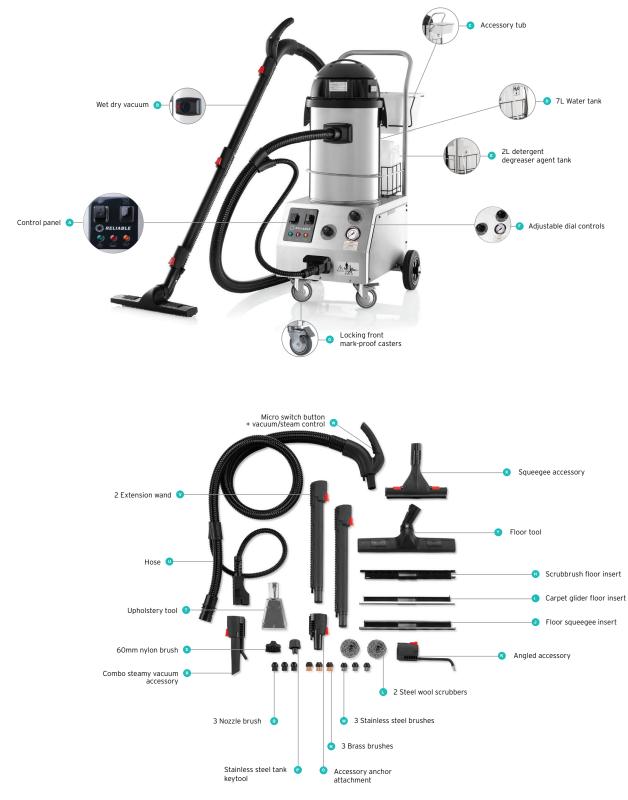

## COMMERCIAL STEAM CLEANER WITH CSS AND WET AND DRY VACUUM CLEANER

The Tandem Pro is a multi-use cleaning unit. It functions as a steam cleaner and steam extractor as well as a wet/dry vacuum. The Tandem Pro is an ideal chemicalfree alternative for cleaning and sanitizing all surfaces encountered in commercial cleaning settings yet has the option of using a non-toxic degreasing detergent, making it the ultimate commercial cleaning machine.

Steam deodorizes and sanitizes with heat and moisture. Steam in conjunction with the vacuum function allows the Tandem Pro to reduce time associated with steaming alone and waste materials like paper towels and cleaning cloths. The Tandem Pro implements leading edge technology and accessories designed for cleaning professionals.