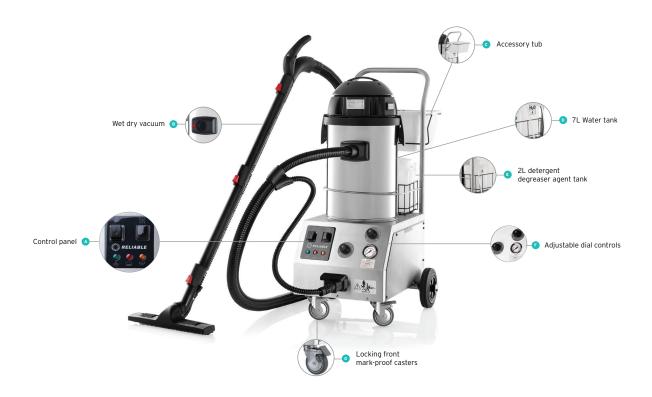

## TANDEM PRO 2000CV

COMMERCIAL STEAM CLEANER WITH CSS, WET AND DRY VACUUM CLEANER AND STEAM MOP

The Tandem Pro 2000CV is the ultimate commercial steam cleaning system. It's a steam cleaner, steam extractor, wet/dry vacuum, and steam mop, making it a perfect all-rounder for professional cleaning needs. Made in Italy, it combines leading-edge technology and design to deliver the power of steam.

The Tandem Pro will freshen, clean and sanitize all commercial surfaces such as carpets, windows, auto/home upholstery, linoleum, wood flooring, tile flooring and more. This complete system is the ultimate way to clean commercial spaces. Remove unwanted odors, bacteria and even bedbugs with the power of steam.

STEAM AND DEGREASER VOLUME CONTROL

WET/DRY VACUUM

BOILER TANK
LIFETIME
WARRANTY

6 BAR PRESSURE

CSS TECHNOLOGY

EMC2

KILLS GERMS