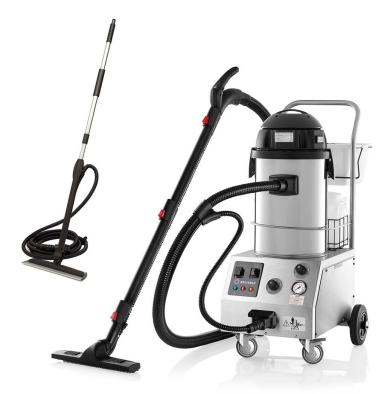

## TANDEM PRO 2000CV

COMMERCIAL STEAM CLEANER WITH CSS, WET AND DRY VACUUM CLEANER AND STEAM MOP

The Tandem Pro 2000CV is the ultimate commercial steam cleaning system. It's a steam cleaner, steam extractor, wet/dry vacuum, and steam mop, making it a perfect all-rounder for professional cleaning needs. Made in Italy, it combines leading-edge technology and design to deliver the power of steam.

The Tandem Pro will freshen, clean and sanitize all commercial surfaces such as carpets, windows, auto/home upholstery, linoleum, wood flooring, tile flooring and more. This complete system is the ultimate way to clean commercial spaces. Remove unwanted odors, bacteria and even bedbugs with the power of steam.

## TANDEM PRO 2000CV

COMMERCIAL STEAM CLEANER WITH CSS, WET AND DRY VACUUM CLEANER AND STEAM MOP