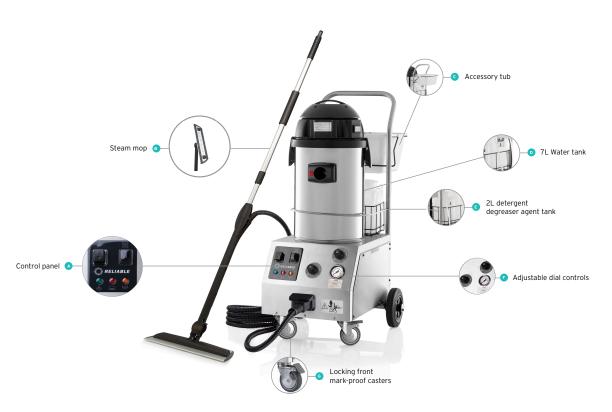

## TANDEM PRO 2000CV

COMMERCIAL STEAM CLEANER WITH CSS, WET AND DRY VACUUM CLEANER AND STEAM MOP

The Tandem Pro will freshen, clean and sanitize all commercial surfaces such as carpets, windows, auto/home upholstery, linoleum, wood flooring, tile flooring and more. This complete system is the ultimate way to clean commercial spaces. Remove unwanted odors, bacteria and even bedbugs with the power of steam.