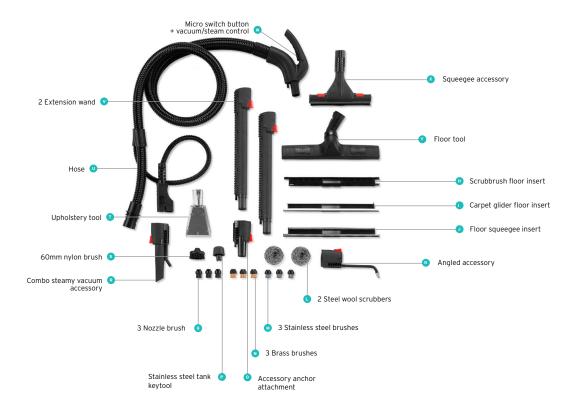

## TANDEM PRO 2000CV

COMMERCIAL STEAM CLEANER WITH CSS, WET AND DRY VACUUM CLEANER AND STEAM MOP