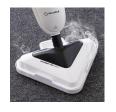

## **STEAMBOY PRO** 300CU

3-IN-1 STEAM & SCRUB MOP

Clean floors and carpets with high temperature vapor steam and heavy duty scrubbing bristles. The Reliable Steamboy Pro 300CU steam floor steamer and scrubber loosens and removes tough dirt. Just add water to harness the power of steam for the 'health' of your home.

Simultaneously steam and scrub tile floors and grout lines. No need to soften hardened spills by soaking or spraying chemical cleaners. With 245 degree vapor steam the dirt is dissolved quickly and wiped away with one easy motion. Save time, save money, and stay healthy.