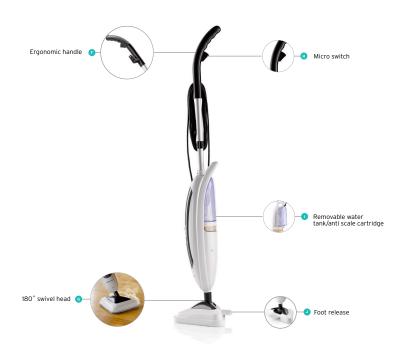

**POWERFUL SCRUBBER** 

180° SWIVEL HEAD

**FOOT RELEASE** 

**CARPET SANITIZING** 

**ERGONOMIC HANDLE** 

CONTROL PANEL

MICROFIBER PADS