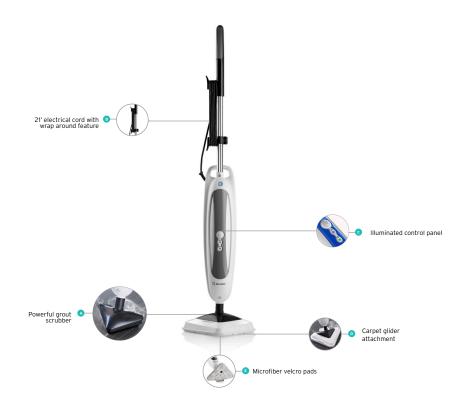

**POWERFUL SCRUBBER** 

180° SWIVEL HEAD

**FOOT RELEASE** 

**CARPET SANITIZING** 

**ERGONOMIC HANDLE** 

CONTROL PANEL

MICROFIBER PADS