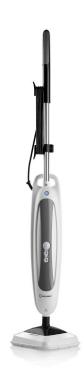

## **STEAMBOY PRO** 300CU

3-IN-1 STEAM & SCRUB MOP

Clean floors and carpets with high temperature vapor steam and heavy duty scrubbing bristles. The Reliable Steamboy Pro 300CU steam floor steamer and scrubber loosens and removes tough dirt. Just add water to harness the power of steam for the 'health' of your home.

## STEAMBOY PRO 300CU

3-IN-1 STEAM & SCRUB MOP