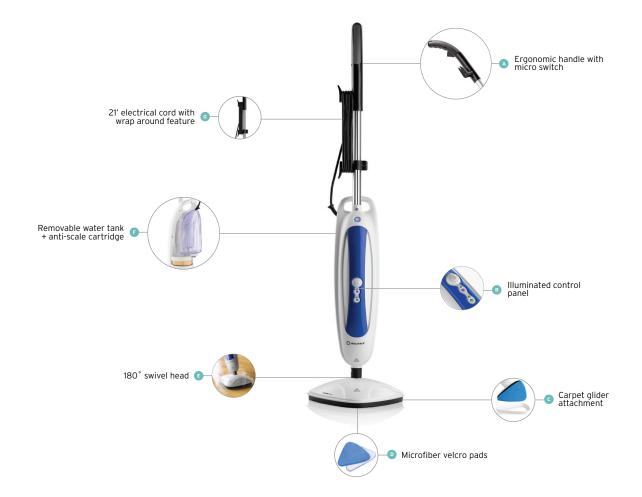

RELIABLE

Ì

| ALL YOU<br>NEED IS<br>WATER | 180° SWIVEL HEAD     |
|-----------------------------|----------------------|
| CARPET SANITIZING           | ERGONOMIC HANDLE     |
| CONTROL PANEL               | REMOVABLE WATER TANK |
| 245° STEAM<br>TEMPERATURE   | MICROFIBER PADS      |