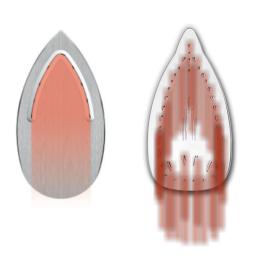

SYMMETRIC DESIGN ALLOWS FOR BOTH LEFT AND RIGHT-HAND USE. MOST IRONS ARE DESIGNED FOR RIGHT-HAND USAGE, LAURASTAR IRONS CAN BE USED WITH EITHER HANDS FROM WITHER SIDE OF THE IRONING BOARD.

3D SOLEPLATE ALLOWS FOR EVEN AND POWERFUL DISTRIBUTION OF STEAM.

TRADITIONAL IRONS RELEASE STEAM THROUGH SEVERAL HOLES THROUGHOUT THE SOLEPLATE.

LAURASTAR IRONS ONLY RELEASE STEAM AT THE FRONT OF THE IRON WHERE IT IS MOST BENEFICIAL.