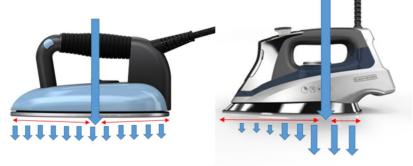

## PRESSURE DISTRIBUTION

LAURASTAR IRONS ARE DESIGNED TO HAVE A CENTRAL/EVEN DISTRIBUTION OF PRESSURE ONTO THE FABRIC.

PRESSURE ON TRADITIONAL IRONS IS UNEVENLY DISTRIBUTED, RESULTING IN MORE STRENGTH NEEDED TO PRESS THE IRON DOWN.