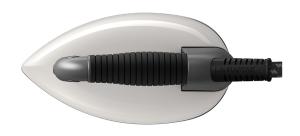

SYMMETRIC DESIGN ALLOWS FOR BOTH LEFT AND RIGHT-HAND USE. MOST IRONS ARE DESIGNED FOR RIGHT-HAND USAGE, LAURASTAR IRONS CAN BE USED WITH EITHER HANDS FROM WITHER SIDE OF THE IRONING BOARD.

3D SOLEPLATE ALLOWS FOR EVEN AND POWERFUL DISTRIBUTION OF STEAM.