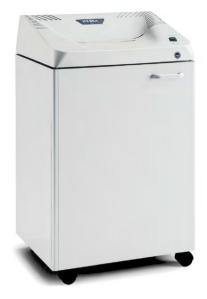

## **KOBRA 300.1 C2**

## CLASSIC LINE SHREDDER FOR MEDIUM SIZED OFFICES

| Throat width:                                | 12.2 inch                                                                                                          |
|----------------------------------------------|--------------------------------------------------------------------------------------------------------------------|
| Shred size:                                  | 3/32" x 5/8" cross cut                                                                                             |
| Security level<br>ISO/IEC 21964 (DIN 66399): | P-5 T-5 E-4 F-2                                                                                                    |
| Paper capacity* (sheets at a time):          | up to 14 sheets                                                                                                    |
| Shreddable materials:                        | Paper, Credit cards, Credit cards with chip, Films                                                                 |
| Waste bag volume:                            | 36 gal                                                                                                             |
| Speed:                                       | 15 ft/min                                                                                                          |
| Noise level:                                 | 58-61 dB(A)                                                                                                        |
| Voltage:                                     | 115 Volt / 60 Hz                                                                                                   |
| Power:                                       | 7/8 HP                                                                                                             |
| Dimensions (WxDxH):                          | 21.2 x 17.2 x 39.4 inch                                                                                            |
| Weight:                                      | 93 lbs                                                                                                             |
| Datasheet n.42 rev.0                         | * Capacity varies on supply power, weight, quality and grain of paper, operating temperature and blade lubrication |

- Super Potential Power Unit: heavy duty chain drive system with steel gears
- Continuous duty shredding: 24 hour continuous duty motor without overheating and duty cycles
- Carbon hardened steel cutting knives unaffected by staples and clips
- Energy Smart System: the machine goes into power saving stand-by mode after just 8 seconds of non-operation
- Automatic Oiling System: automatically lubricates the cutting knives during the shredding operation
- Start & Stop: automatic start and stop through electronic eyes with stand-by function
- Safety Stop: automatically stops at open door and/or full waste bin
- Automatic Reverse System in case of jamming
- Convenient high volume 36 gallon waste bag, attractive cabinet mounted on casters