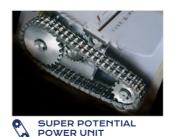

- Super Potential Power Unit: heavy duty chain drive system with steel gears
- Continuous duty shredding: 24 hour continuous duty motor without overheating and duty cycles
- Carbon hardened steel cutting knives unaffected by staples and clips
- Energy Smart System: the machine goes into power saving stand-by mode after just 8 seconds of non-operation
- Automatic Oiling System: automatically lubricates the cutting knives during the shredding operation
- Start & Stop: automatic start and stop through electronic eyes with stand-by function
- Safety Stop: automatically stops at open door and/or full waste bin
- Automatic Reverse System in case of jamming
- Convenient high volume 36 gallon waste bag, attractive cabinet mounted on casters

Automatically lubricates the cutting knives during the shredding operation, ensuring maximum reliability, efficiency and capacity.

Heavy duty chain drive with steel gears which offer reliability and resistance to wear.