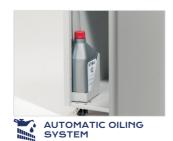

Delivered with a built-in integrated Automatic Oiling System that eliminates the need to manually lubricate the unit and ensures maximum reliability, efficiency and capacity. Kobra 300.1 C2 is equipped with the Energy Smart System for the environmental protection and energy cost saving: the stand-by mode is activated just after 8 seconds of non-operation.

- Super Potential Power Unit: heavy duty chain drive system with steel gears
- Continuous duty shredding: 24 hour continuous duty motor without overheating and duty cycles
- Carbon hardened steel cutting knives unaffected by staples and clips
- Energy Smart System: the machine goes into power saving stand-by mode after just 8 seconds of non-operation
- Automatic Oiling System: automatically lubricates the cutting knives during the shredding operation
- Start & Stop: automatic start and stop through electronic eyes with stand-by function
- Safety Stop: automatically stops at open door and/or full waste bin
- Automatic Reverse System in case of jamming
- Convenient high volume 36 gallon waste bag, attractive cabinet mounted on casters

Automatically lubricates the cutting knives during the shredding operation, ensuring maximum reliability, efficiency and capacity.

Heavy duty chain drive with steel gears which offer reliability and resistance to wear.