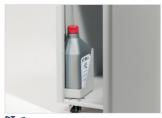

Delivered with a built-in integrated Automatic Oiling System that eliminates the need to manually lubricate the unit and ensures maximum reliability, efficiency and capacity. Kobra 260.1 C2 is equipped with the Energy Smart System for the environmental protection and energy cost saving: the stand-by mode is activated just after 8 seconds of non-operation.

24 HOUR CONTINUOUS DUTY MOTOR

Motor thermal protection. Continuous duty motor, no overheating and no duty

Automatically lubricates the cutting knives during the shredding operation, ensuring maximum reliability, efficiency and capacity.