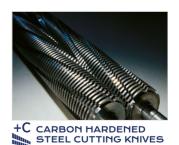

## MAIN FEATURES

Cross-cut shredder equipped with heavy duty chain drive system with metal gears. Carbon hardened cutting knives unaffected by staples and clips: high precision design of cutting knives allows high shred loads with low power consumption. Motor thermal protection: 24 hour continuous duty motor without overheating or duty cycles.

- Super Potential Power Unit: heavy duty chain drive system with steel gears
- Continuous duty shredding: 24 hour continuous duty motor without overheating and duty cycles
- Carbon hardened steel cutting knives unaffected by staples and clips
- Energy Smart System: the machine goes into power saving stand-by mode after just 8 seconds of non-operation
- Automatic Oiling System: automatically lubricates the cutting knives during the shredding operation
- Start & Stop: automatic start and stop through electronic eyes with stand-by function
- Safety Stop: automatically stops at open door and/or full waste bin
- Automatic Reverse System in case of jamming
- 16 gallon cabinet mounted on casters