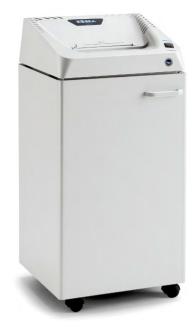

## CLASSIC LINE SHREDDER FOR MEDIUM SIZED OFFICES

MADE IN ITALY

| Throat width:                                | 10.25 inch                                                                                                         |
|----------------------------------------------|--------------------------------------------------------------------------------------------------------------------|
| Shred size:                                  | 3/32 x 5/8 inch straight cut                                                                                       |
| Security level<br>ISO/IEC 21964 (DIN 66399): | P-5 T-5 E-4 F-2                                                                                                    |
| Paper capacity* (sheets at a time):          | up to 12 sheets                                                                                                    |
| Shreddable materials:                        | Paper, Credit cards, Smart cards, Films                                                                            |
| Waste bag volume:                            | 16 gal                                                                                                             |
| Speed:                                       | 24 ft/min                                                                                                          |
| Noise level:                                 | 61 dB(A)                                                                                                           |
| Voltage:                                     | 115 Volt / 60 Hz                                                                                                   |
| Power:                                       | 4/5 HP                                                                                                             |
| Dimensions (WxDxH):                          | 16 x 14.4 x 33 inch                                                                                                |
| Weight:                                      | 64 lbs                                                                                                             |
| Datasheet n.33 rev.0                         | * Capacity varies on supply power, weight, quality and grain of paper, operating temperature and blade lubrication |

## MAIN FEATURES

Cross-cut shredder equipped with heavy duty chain drive system with metal gears. Carbon hardened cutting knives unaffected by staples and clips: high precision design of cutting knives allows high shred loads with low power consumption. Motor thermal protection: 24 hour continuous duty motor without overheating or duty cycles.

- Super Potential Power Unit: heavy duty chain drive system with steel gears
- Continuous duty shredding: 24 hour continuous duty motor without overheating and duty cycles
- Carbon hardened steel cutting knives unaffected by staples and clips
- Energy Smart System: the machine goes into power saving stand-by mode after just 8 seconds of non-operation
- Automatic Oiling System: automatically lubricates the cutting knives during the shredding operation
- Start & Stop: automatic start and stop through electronic eyes with stand-by function
- Safety Stop: automatically stops at open door and/or full waste bin
- Automatic Reverse System in case of jamming
- 16 gallon cabinet mounted on casters