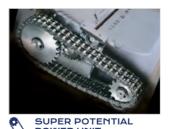

## MAIN FEATURES

Cross-cut shredder equipped with heavy duty chain drive system with metal gears. Carbon hardened cutting knives unaffected by staples and clips: high precision design of cutting knives allows high shred loads with low power consumption. 24 hour continuous duty motor without overheating or duty cycles.

- Super Potential Power Unit: heavy duty chain drive system with steel gears
- Continuous duty shredding: 24 hour continuous duty motor without overheating and duty cycles
- Carbon hardened steel cutting knives unaffected by staples and clips
- Energy Smart System: the machine goes into power saving stand-by mode after just 8 seconds of non-operation
- Automatic Oiling System: automatically lubricates the cutting knives during the shredding operation
- Start & Stop: automatic start and stop through electronic eyes with stand-by function
- Safety Stop: automatically stops at open door and/or full waste bin
- Automatic Reverse System in case of jamming
- 10.5 gallon cabinet mounted on casters