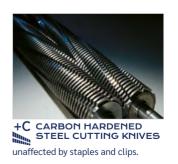

## MAIN FEATURES

Cross-cut shredder equipped with heavy duty chain drive system with metal gears. Carbon hardened cutting knives unaffected by staples and clips: high precision design of cutting knives allows high shred loads with low power consumption. 24 hour continuous duty motor without overheating or duty cycles.

- Super Potential Power Unit: heavy duty chain drive system with steel gears
- Continuous duty shredding: 24 hour continuous duty motor without overheating and duty cycles
- Carbon hardened steel cutting knives unaffected by staples and clips
- Energy Smart System: the machine goes into power saving stand-by mode after just 8 seconds of non-operation
- Automatic Oiling System: automatically lubricates the cutting knives during the shredding operation
- Start & Stop: automatic start and stop through electronic eyes with stand-by function
- Safety Stop: automatically stops at open door and/or full waste bin
- Automatic Reverse System in case of jamming
- 10.5 gallon cabinet mounted on casters