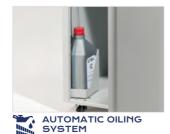

Delivered with a built-in integrated Automatic Oiling System that eliminates the need to manually lubricate the unit and ensures maximum reliability, efficiency and capacity. Kobra 240.1 C4 is equipped with the Energy Smart System for the environmental protection and energy cost saving: the stand-by mode is activated just after 8 seconds of non-operation.

- Super Potential Power Unit: heavy duty chain drive system with steel gears
- Continuous duty shredding: 24 hour continuous duty motor without overheating and duty cycles
- Carbon hardened steel cutting knives unaffected by staples and clips
- Energy Smart System: the machine goes into power saving stand-by mode after just 8 seconds of non-operation
- Automatic Oiling System: automatically lubricates the cutting knives during the shredding operation
- Start & Stop: automatic start and stop through electronic eyes with stand-by function
- Safety Stop: automatically stops at open door and/or full waste bin
- Automatic Reverse System in case of jamming
- 10.5 gallon cabinet mounted on casters