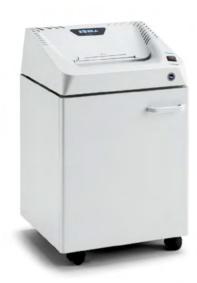

## **KOBRA 240.1 C4**

## CLASSIC LINE SHREDDER PERSONAL USE AND SMALL/MEDIUM OFFICES

| Throat width:                                | 9.5 inch                                                                                                           |
|----------------------------------------------|--------------------------------------------------------------------------------------------------------------------|
| Shred size:                                  | 1/8 x 1 1/8 inch cross cut                                                                                         |
| Security level<br>ISO/IEC 21964 (DIN 66399): | P-4 O-3 T-4 E-3 F-1                                                                                                |
| Paper capacity* (sheets at a time):          | up to 17 sheets                                                                                                    |
| Shreddable materials:                        | Paper, Credit cards, Smart cards, CDs/DVDs, Films                                                                  |
| Waste bag volume:                            | 10.5 gal                                                                                                           |
| Speed:                                       | 17 ft/min                                                                                                          |
| Noise level:                                 | 58-61 dB(A)                                                                                                        |
| Voltage:                                     | 115 Volt / 60 Hz                                                                                                   |
| Power:                                       | 4/5 HP                                                                                                             |
| Dimensions (WxDxH):                          | 16 x 14.4 x 25 inch                                                                                                |
| Weight:                                      | 55 lbs                                                                                                             |
| Datasheet n.20 rev.0                         | * Capacity varies on supply power, weight, quality and grain of paper, operating temperature and blade lubrication |