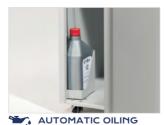

Delivered with a built-in integrated Automatic Oiling System that eliminates the need to manually lubricate the unit and ensures maximum reliability, efficiency and capacity. Kobra 240.1 C2 is equipped with the Energy Smart System for the environmental protection and energy cost saving: the stand-by mode is activated just after 8 seconds of non-operation.

24 HOUR CONTINUOUS DUTY MOTOR Motor thermal protection. Continuous duty motor, no overheating and no duty cycles.

Automatically lubricates the cutting knives during the shredding operation, ensuring maximum reliability, efficiency and capacity.