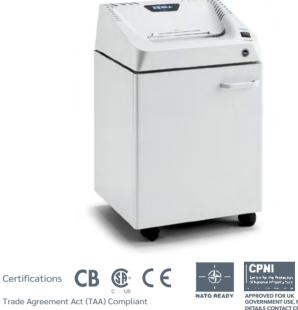

## KOBRA 240.1 C2

CLASSIC LINE SHREDDER PERSONAL USE AND SMALL/MEDIUM OFFICES

| Throat width:                                | 9.5 inch                                                                                                              |
|----------------------------------------------|-----------------------------------------------------------------------------------------------------------------------|
| Shred size:                                  | 3/32 x 5/8 inch cross cut                                                                                             |
| Security level<br>ISO/IEC 21964 (DIN 66399): | P-5 T-5 E-4 F-2                                                                                                       |
| Paper capacity*<br>(sheets at a time):       | up to 12 sheets                                                                                                       |
| Shreddable materials:                        | Paper, Credit cards, Smart cards, Films                                                                               |
| Waste bag volume:                            | 10.5 gal                                                                                                              |
| Speed:                                       | 22 ft/min                                                                                                             |
| Noise level:                                 | 58-61 dB(A)                                                                                                           |
| Voltage:                                     | 115 Volt / 60 Hz                                                                                                      |
| Power:                                       | 4/5 HP                                                                                                                |
| Dimensions (WxDxH):                          | 16 x 14.4 x 25 inch                                                                                                   |
| Weight:                                      | 55 lbs                                                                                                                |
| Datasheet n.19 rev.0                         | * Capacity varies on supply power, weight, quality and grain of paper,<br>operating temperature and blade lubrication |

MADE IN ITALY

Model: KOBRA 240.1 C2

Article Code: 99.911 EAN Code: 8 026064 999113

MAIN FEATURES

Cross-cut shredder equipped with heavy duty chain drive system with metal gears. Carbon hardened cutting knives unaffected by staples and clips: high precision design of cutting knives allows high shred loads with low power consumption. 24 hour continuous duty motor without overheating or duty cycles.

- **Super Potential Power Unit:** heavy duty chain drive system with steel gears
- Continuous duty shredding: 24 hour continuous duty motor without overheating and duty cycles
- Carbon hardened steel cutting knives unaffected by staples and clips
- Energy Smart System: the machine goes into power saving stand-by mode after just 8 seconds of non-operation
- Automatic Oiling System: automatically lubricates the cutting knives during the shredding operation
- **Start & Stop:** automatic start and stop through electronic eyes with stand-by function
- Safety Stop: automatically stops at open door and/or full waste bin
- Automatic Reverse System in case of jamming
- 10.5 gallon cabinet mounted on casters