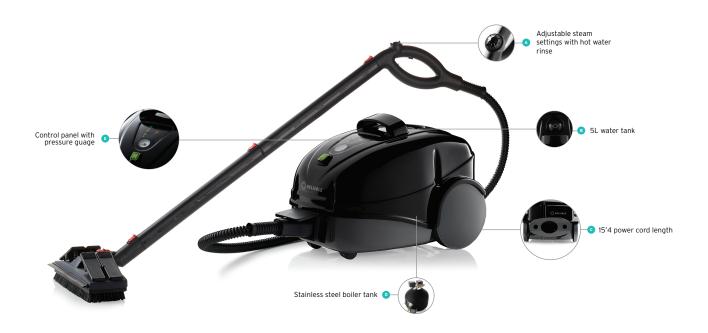

## **SPECIFICATIONS**

| ELECTRICAL                | 110V / 120V                                     |                                     |
|---------------------------|-------------------------------------------------|-------------------------------------|
| WATER CAPACITY            | 1.32 GAL<br>additional 1.32 GAL<br>with trolley | 5L<br>additional 5L with<br>trolley |
| OPERATING PRESSURE        | 87 PSI                                          | 6 BAR                               |
| WATTAGE                   | 1750W                                           |                                     |
| BOILER TEMPERATURE        | 302°F - 320°F                                   | 150 °C - 160 °C                     |
| TIP TEMPERATURE           | 250°F                                           | 121°C                               |
| TANK CONSTRUCTION         | Stainless steel 18/10                           |                                     |
| LENGTH OF ELECTRICAL CORD | 15.4'                                           | 4.7 m                               |
| LENGTH OF STEAM HOSE      | 9.6'                                            | 2.95 m                              |
| NET WEIGHT                | 23 lb                                           | 10.5 kg                             |
| SHIPPING WEIGHT           | 31 lb                                           | 14 kg                               |
| PRODUCT DIMENSIONS        | 19" x 14.5" x 14"                               | 48 x 37 x 35.5 cm                   |
| SHIPPING DIMENSIONS       | 23" x 20.5" x 16"                               | 58.5 x 52 x 41 cm                   |
| COUNTRY OF ORIGIN         | Italy                                           |                                     |
| ELECTRICAL APPROVAL       | cETLus                                          |                                     |
| WARRANTY                  | Limited 1 year, Lifetime Tank                   |                                     |

## EMBRACE THE POWER OF STEAM

CONTROL PANEL

MADE IN ITALY

LIFETIME WARRANTY

**6 BAR PRESSURE** 

KILLS BED BUGS

**KILLS GERMS** 