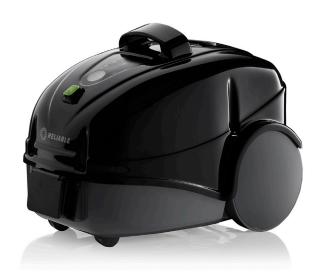

## BRIO PRO 1000CC

COMMERCIAL STEAM CLEANING SYSTEM WITH CSS

The new Brio Pro 1000CC takes on the most challenging cleaning and sanitizing jobs with ease. From hospitals and schools to restaurants and hotels the 1000CC beats the performance and price of comparable machines in the steam-cleaning category.

Steam deodorizes and sanitizes with heat and moisture and since the only ingredient required for the Brio Pro 1000CC is water, commercial cleaning has never been safer, healthier, more cost-effective or environmentally friendly. The premium choice for professionals and the most discerning homeowners.