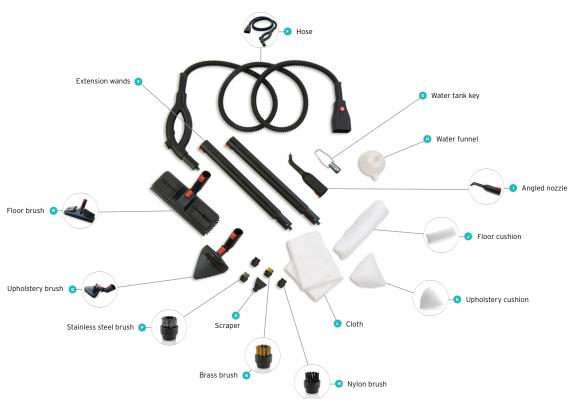

## **SPECIFICATIONS**

| ELECTRICAL                | 110V / 120V                                     |                                     |
|---------------------------|-------------------------------------------------|-------------------------------------|
| WATER CAPACITY            | 1.32 GAL<br>additional 1.32 GAL<br>with trolley | 5L<br>additional 5L with<br>trolley |
| OPERATING PRESSURE        | 87 PSI                                          | 6 BAR                               |
| WATTAGE                   | 1750W                                           |                                     |
| BOILER TEMPERATURE        | 302°F - 320°F                                   | 150 °C - 160 °C                     |
| TIP TEMPERATURE           | 250°F                                           | 121°C                               |
| TANK CONSTRUCTION         | Stainless steel 18/10                           |                                     |
| LENGTH OF ELECTRICAL CORD | 15.4'                                           | 4.7 m                               |
| LENGTH OF STEAM HOSE      | 9.6'                                            | 2.95 m                              |
| NET WEIGHT                | 23 lb                                           | 10.5 kg                             |
| SHIPPING WEIGHT           | 31 lb                                           | 14 kg                               |
| PRODUCT DIMENSIONS        | 19" x 14.5" x 14"                               | 48 x 37 x 35.5 cm                   |
| SHIPPING DIMENSIONS       | 23" x 20.5" x 16"                               | 58.5 x 52 x 41 cm                   |
| COUNTRY OF ORIGIN         | Italy                                           |                                     |
| ELECTRICAL APPROVAL       | cETLus                                          |                                     |
| WARRANTY                  | Limited 1 year, Lifetime Tank                   |                                     |