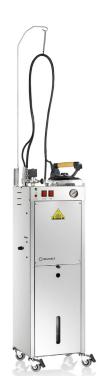

## 9000IS

## PROFESSIONAL AUTOMATIC STEAM IRON STATION

The 9000IS provides continuous steam for an unlimited amount of time when it's hooked up to a direct water line or with the available 2 gallon water container. There's no more downtime waiting for the boiler to re-pressurize. The 9000IS is the perfect choice for environments that require large volumes of uninterrupted steam.

The 9000iS excels at producing quality, dry, pressurized steam. Pressurized steam is the fastest and most effcient way of ironing. It allows the fibers of the fabric to be softened quicker, with the weight and heat of the iron laying the fibers down flat. This creates the crisp and clean finish demanded by professionals.