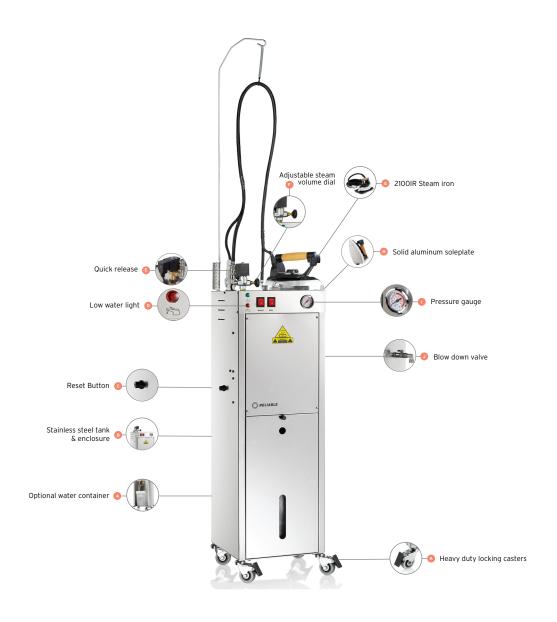

## 9000IS

## PROFESSIONAL AUTOMATIC STEAM IRON STATION

The 9000IS provides continuous steam for an unlimited amount of time when it's hooked up to a direct water line or with the available 2 gallon water container. There's no more downtime waiting for the boiler to re-pressurize. The 9000IS is the perfect choice for environments that require large volumes of uninterrupted steam.

## IT'S ALL ABOUT THE STEAM

PRESSURE GAUGE

771

**BLOW DOWN VALVE** 

BOILER TANK
2 YEAR WARRANTY

THERMOSTAT RESET

5.5 BAR PRESSURE

DIRECT WATER FEED