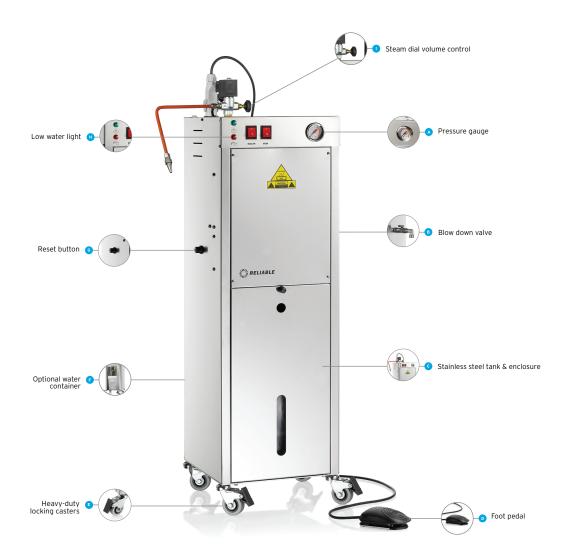

## AUTOMATIC JEWELRY STEAM CLEANER

The 9000CJ provides continuous steam for an unlimited amount of time when it's hooked up to a direct water line or with the available 2 gallon water container. There's no more down time waiting for the boiler to re-pressurize. The 9000CJ is the perfect choice for environments that require large volumes of uninterrupted steam.

The only ingredient required for the 9000CJ is water. Cleaning has never been safer, healthier or more environmentally friendly.