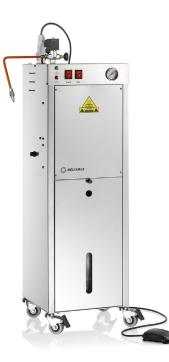

## AUTOMATIC JEWELRY STEAM CLEANER

The 9000CJ provides continuous steam for an unlimited amount of time when it's hooked up to a direct water line or with the available 2 gallon water container. There's no more down time waiting for the boiler to re-pressurize. The 9000CJ is the perfect choice for environments that require large volumes of uninterrupted steam.

The only ingredient required for the 9000CJ is water. Cleaning has never been safer, healthier or more environmentally friendly.