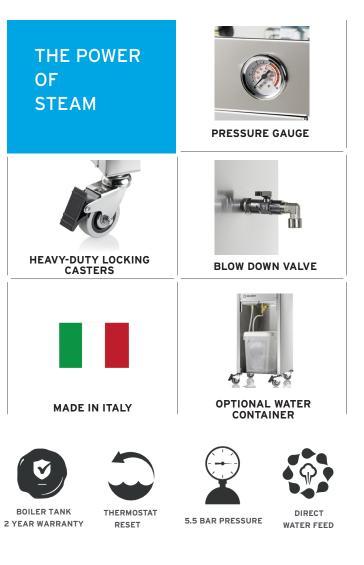

## SPECIFICATIONS

| ELECTRICAL          | 120V                               |                           |
|---------------------|------------------------------------|---------------------------|
| WATER CAPACITY      | Unlimited                          |                           |
| BOILER CAPACITY     | 1.25 GAL                           | 5L                        |
| OPERATING PRESSURE  | Up to 80 PSI                       | 5.5 BAR                   |
| STEAM TEMPERATURE   | 221°F                              | 105°C                     |
| ELEMENT             | 2 - 1,200W each (1 spare)          |                           |
| POWER CONSUMPTION   | 10 amps                            |                           |
| TANK CONSTRUCTION   | Stainless steel                    |                           |
| LOW WATER INDICATOR | Standard                           |                           |
| NET WEIGHT          | 36 lb                              | 17.2 kg                   |
| SHIPPING WEIGHT     | 46 lb                              | 20.8 kg                   |
| PRODUCT DIMENSIONS  | 11.5" x 11" x 39"                  | 29 x 28 x 99 cm           |
| SHIPPING DIMENSIONS | 41.5" x 16" x 18"                  | 105.5 x 40.5 x<br>45.4 cm |
| ELECTRICAL APPROVAL | ETL Special Inspection             |                           |
| WARRANTY            | Limited 1 year, 2 year boiler tank |                           |
|                     |                                    |                           |

## AUTOMATIC JEWELRY STEAM CLEANER

The 9000CJ provides continuous steam for an unlimited amount of time when it's hooked up to a direct water line or with the available 2 gallon water container. There's no more down time waiting for the boiler to re-pressurize. The 9000CJ is the perfect choice for environments that require large volumes of uninterrupted steam.