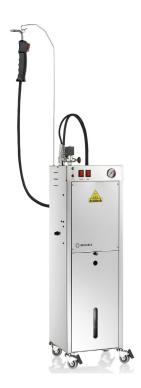

## **AUTOMATIC DENTAL LAB STEAM CLEANER**

The 9000CD provides continuous steam for an unlimited amount of time when it's hooked up to a direct water line or with the available 2 gallon water container. There's no more down time waiting for the boiler to re-pressurize. The 9000CD is the perfect choice for environments that require large volumes of uninterrupted steam.

Steam deodorizes and sanitizes with heat and moisture and since the only ingredient required for the 9000CD is water, cleaning has never been safer, healthier or more environmentally friendly.