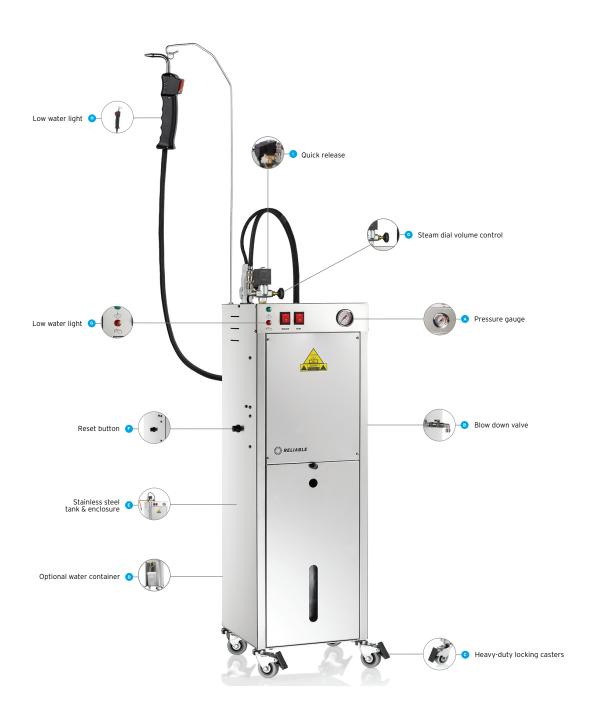

## **SPECIFICATIONS**

| ELECTRICAL           | 120v                               |                           |
|----------------------|------------------------------------|---------------------------|
| WATER CAPACITY       | Unlimited                          |                           |
| BOILER CAPACITY      | 1.25 GAL                           | 5L                        |
| OPERATING PRESSURE   | Up to 80 PSI                       | 5.5 BAR                   |
| STEAM TEMPERATURE    | 221°F                              | 105°C                     |
| ELEMENT              | 2 - 1,200W each (1 spare)          |                           |
| POWER CONSUMPTION    | 10 amps                            |                           |
| TANK CONSTRUCTION    | Stainless steel                    |                           |
| LOW WATER INDICATOR  | Standard                           |                           |
| STEAM CONNECTOR TYPE | Quick-release                      |                           |
| NET WEIGHT           | 38 lb                              | 17.2 kg                   |
| SHIPPING WEIGHT      | 46 lb                              | 21 kg                     |
| PRODUCT DIMENSIONS   | 11.5" x 11" x 39"                  | 29 x 28 x 99 cm           |
| SHIPPING DIMENSIONS  | 41.5" x 16" x 18"                  | 105.5 x 40.5 x<br>45.5 cm |
| ELECTRICAL APPROVAL  | ETL Special Inspection             |                           |
| WARRANTY             | Limited 1 year, 2 year boiler tank |                           |

## **AUTOMATIC DENTAL LAB STEAM CLEANER**

The 9000CD provides continuous steam for an unlimited amount of time when it's hooked up to a direct water line or with the available 2 gallon water container. There's no more down time waiting for the boiler to re-pressurize. The 9000CD is the perfect choice for environments that require large volumes of uninterrupted steam.

## THE POWER OF **STEAM**

**BLOW DOWN VALVE** 

**BOILER TANK** 2 YEAR WARRANTY

THERMOSTAT RESET

5.5 BAR PRESSURE

DIRECT WATER FEED