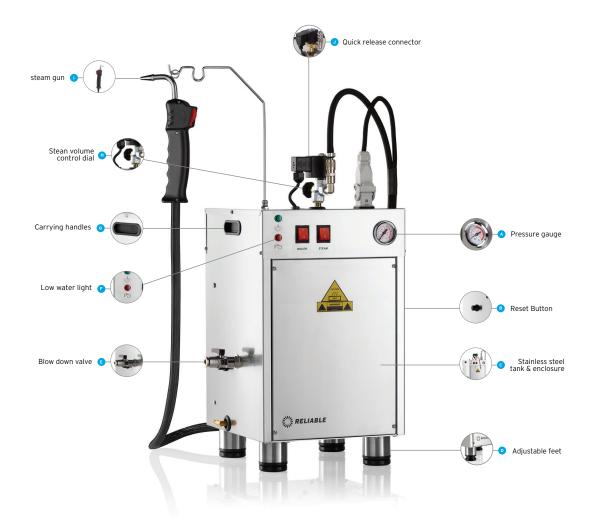

The only ingredient required for the 8000CD is water. Cleaning has never been safer, healthier or more environmentally friendly.

| THE POWER<br>OF<br>STEAM       | QUICK RELEASE    |  |
|--------------------------------|------------------|--|
| ADJUSTABLE FEET                | PRESSURE GAUGE   |  |
| MADE IN ITALY                  | CARRYING HANDLE  |  |
| BOILER TANK<br>2 YEAR WARRANTY | 5.5 BAR PRESSURE |  |