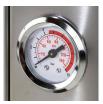

## THE POWER OF STEAM

**4 SAFETY SYSTEMS** 

STAINLESS STEEL ENCLOSURE

PRESSURE GAUGE

MADE IN ITALY

**BLOW DOWN VALVE** 

THERMOSTAT RESET

**4.5 BAR PRESSURE** 