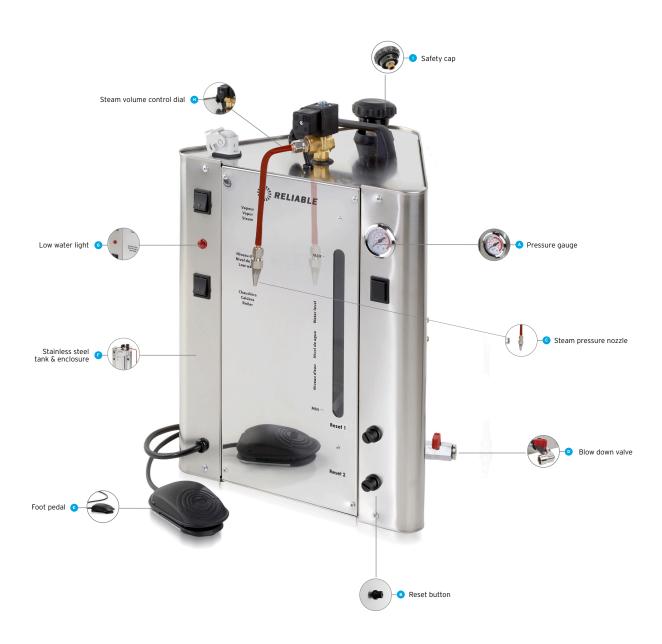

## THE POWER OF STEAM

**4 SAFETY SYSTEMS** 

STAINLESS STEEL ENCLOSURE

PRESSURE GAUGE

MADE IN ITALY

**BLOW DOWN VALVE** 

THERMOSTAT RESET

**4.5 BAR PRESSURE** 