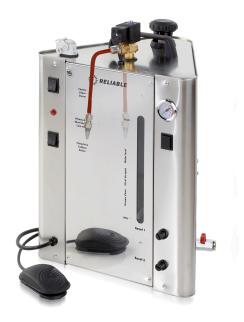

## 7000CJ

## JEWELRY STEAM CLEANER

The 7000CJ produces 70 PSI of steam pressure and reaches temperatures up to 221° F at the tip. It's ideally suited for use in jewelry stores and work-rooms for cleaning away left over wax, plaster waste and other debris, and for polishing the final product.

Steam deodorizes and sanitizes with heat and moisture and since the only ingredient required for the 7000CJ is water, cleaning has never been safer, healthier or more environmentally friendly.

## **SPECIFICATIONS**

| ELECTRICAL          | 120V                               |                          |
|---------------------|------------------------------------|--------------------------|
| WATER CAPACITY      | 2.37 GAL                           | 9L                       |
| OPERATING PRESSURE  | Up to 70 PSI                       | 4.8 BAR                  |
| STEAM TEMPERATURE   | 221°F                              | 105°C                    |
| ELEMENTS            | 2 - 1,200W each (1 spare)          |                          |
| POWER CONSUMPTION   | 10 amps                            |                          |
| TANK CONSTRUCTION   | Stainless steel                    |                          |
| LOW WATER INDICATOR | Standard                           |                          |
| NET WEIGHT          | 30.35 lb                           | 13.75 kg                 |
| SHIPPING WEIGHT     | 33.9 lb                            | 15.37 kg                 |
| PRODUCT DIMENSIONS  | 12.25" x 14.25" x<br>20.5"         | 31 x 36 x 52 cm          |
| SHIPPING DIMENSIONS | 16" x 14.75" x<br>24.25"           | 40.5 x 37.5 x<br>61.5 cm |
| ELECTRICAL APPROVAL | cETLus                             |                          |
|                     | Limited 1 year, 2 year boiler tank |                          |

## THE POWER OF STEAM

**4 SAFETY SYSTEMS** 

STAINLESS STEEL ENCLOSURE

PRESSURE GAUGE

MADE IN ITALY

**BLOW DOWN VALVE** 

THERMOSTAT RESET

**4.5 BAR PRESSURE** 