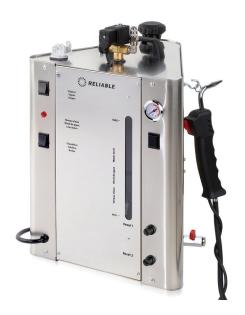

## **7000CD**

## DENTAL LAB STEAM CLEANER

The 7000CD produces 70 PSI of steam pressure and reaches temperatures up to 221° F at the tip. It's ideally suited for use in dental labs for cleaning away left over wax, plaster waste and other debris, and for polishing the final product.

Steam deodorizes and sanitizes with heat and moisture and since the only ingredient required for the 7000CD is water, cleaning has never been safer, healthier or more environmentally friendly.

## **SPECIFICATIONS**

| ELECTRICAL           | 120v                               |                       |
|----------------------|------------------------------------|-----------------------|
| WATER CAPACITY       | 2.37 GAL                           | 9L                    |
| OPERATING PRESSURE   | Up to 70 PSI                       | 4.8 BAR               |
| STEAM TEMPERATURE    | 221°F                              | 105°C                 |
| ELEMENTS             | 2 - 1,200W each (1 spare)          |                       |
| POWER CONSUMPTION    | 10 amps                            |                       |
| TANK CONSTRUCTION    | Stainless steel                    |                       |
| LOW WATER INDICATOR  | Standard                           |                       |
| STEAM CONNECTOR TYPE | Quick-release                      |                       |
| NET WEIGHT           | 31.15 lb                           | 14.12 kg              |
| SHIPPING WEIGHT      | 34.7 lb                            | 15.7 kg               |
| PRODUCT DIMENSIONS   | 12.25" x 14.25" x<br>20.5"         | 31 x 36 x 52 cm       |
| SHIPPING DIMENSIONS  | 16" x 14.75" x<br>24.25"           | 40.5 x 37.5 x 61.5 cm |
| ELECTRICAL APPROVAL  | cETLus                             |                       |
| WARRANTY             | Limited 1 year, 2 year boiler tank |                       |