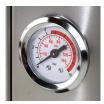

## THE POWER OF STEAM

**4 SAFETY SYSTEMS** 

**QUICK RELEASE** 

PRESSURE GAUGE

MADE IN ITALY

**BLOW DOWN VALVE** 

THERMOSTAT

THERMOSTAT RESET

4.8 BAR PRESSURE