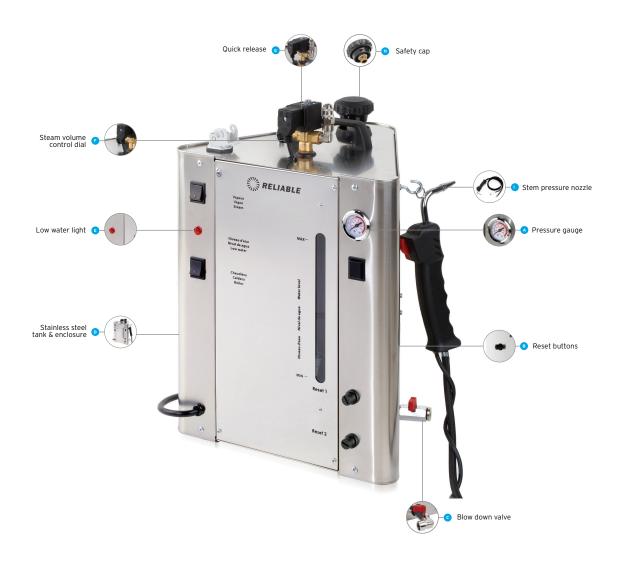

## THE POWER OF STEAM

**4 SAFETY SYSTEMS** 

**QUICK RELEASE** 

PRESSURE GAUGE

MADE IN ITALY

**BLOW DOWN VALVE** 

THERMOSTAT

THERMOSTAT RESET

4.8 BAR PRESSURE