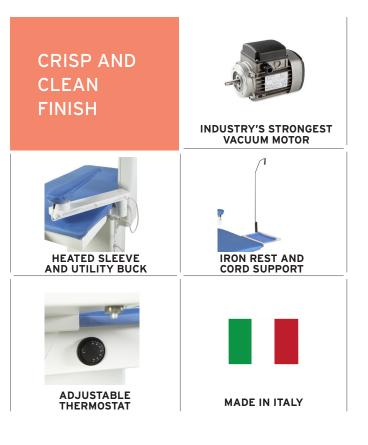

Pressing on a regular ironing board eventually leads to a damp ironing surface, making it impossible to get a clean, crisp finish for your garments. The 6600VB with powerful 0.8 H.P. vacuum motor is the model that more professionals count on.

## SPECIFICATIONS

| ELECTRICAL                                          | 110V                                   |                                         |
|-----------------------------------------------------|----------------------------------------|-----------------------------------------|
| HORSEPOWER                                          | 0.8 hp                                 |                                         |
| HEATED PRESSING SURFACE                             | Standard                               |                                         |
| FUNCTIONS                                           | Vacuum only                            |                                         |
| PRESSING DIMENSIONS                                 | 52" x 25"                              | 132 x 64 cm                             |
| IRON REST                                           | Standard                               |                                         |
| COVER/PAD SET                                       | Integrated one-piece                   |                                         |
|                                                     |                                        |                                         |
| SWING ARM & BUCK                                    | #100628H. #1006                        | 525H                                    |
| SWING ARM & BUCK<br>NET WEIGHT                      | #100628H. #1006<br>221 lb              | 525H<br>100 kg                          |
|                                                     |                                        |                                         |
| NET WEIGHT                                          | 221 lb<br>256 lb                       | 100 kg                                  |
| NET WEIGHT<br>SHIPPING WEIGHT                       | 221 lb<br>256 lb<br>62" x 31" x 70.75" | 100 kg<br>116 kg                        |
| NET WEIGHT<br>SHIPPING WEIGHT<br>PRODUCT DIMENSIONS | 221 lb<br>256 lb<br>62" x 31" x 70.75" | 100 kg<br>116 kg<br>157.5 x 79 x 180 cm |