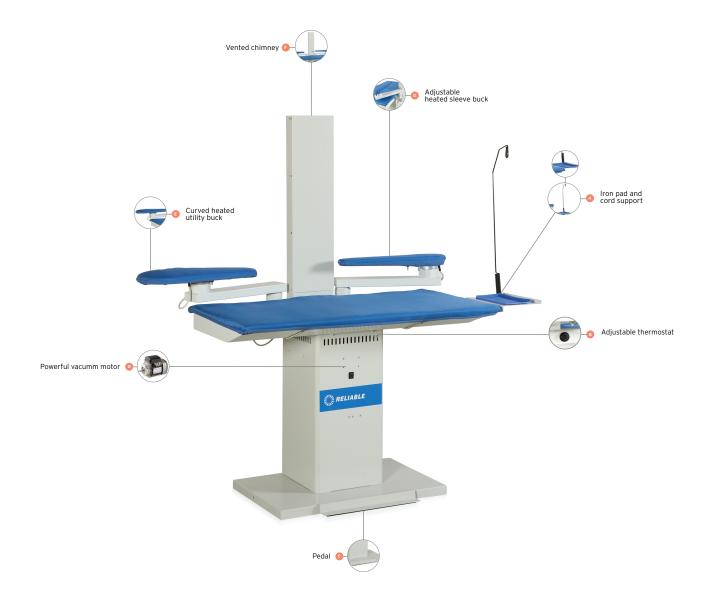

## PROFESSIONAL VACUUM PRESSING TABLE

The new 6600VB is the perfect combination of great performance and great value. It's the professional's choice for pressing all types of garments, from shirts, to pants, to dresses, to jackets.

Pressing on a regular ironing board eventually leads to a damp ironing surface, making it impossible to get a clean, crisp finish for your garments. The 6600VB with powerful 0.8 H.P. vacuum motor is the model that more professionals count on.

## SPECIFICATIONS

| ELECTRICAL                                          | 110V                                   |                                         |
|-----------------------------------------------------|----------------------------------------|-----------------------------------------|
| HORSEPOWER                                          | 0.8 hp                                 |                                         |
| HEATED PRESSING SURFACE                             | Standard                               |                                         |
| FUNCTIONS                                           | Vacuum only                            |                                         |
| PRESSING DIMENSIONS                                 | 52" x 25"                              | 132 x 64 cm                             |
| IRON REST                                           | Standard                               |                                         |
| COVER/PAD SET                                       | Integrated one-piece                   |                                         |
|                                                     |                                        |                                         |
| SWING ARM & BUCK                                    | #100628H. #1006                        | 525H                                    |
| SWING ARM & BUCK<br>NET WEIGHT                      | #100628H. #1006<br>221 lb              | 525H<br>100 kg                          |
|                                                     |                                        |                                         |
| NET WEIGHT                                          | 221 lb<br>256 lb                       | 100 kg                                  |
| NET WEIGHT<br>SHIPPING WEIGHT                       | 221 lb<br>256 lb<br>62" x 31" x 70.75" | 100 kg<br>116 kg                        |
| NET WEIGHT<br>SHIPPING WEIGHT<br>PRODUCT DIMENSIONS | 221 lb<br>256 lb<br>62" x 31" x 70.75" | 100 kg<br>116 kg<br>157.5 x 79 x 180 cm |