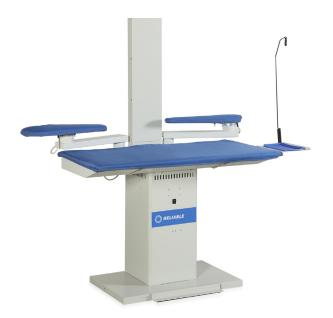

## PROFESSIONAL VACUUM PRESSING TABLE

The new 6600VB is the perfect combination of great performance and great value. It's the professional's choice for pressing all types of garments, from shirts, to pants, to dresses, to jackets.

Pressing on a regular ironing board eventually leads to a damp ironing surface, making it impossible to get a clean, crisp finish for your garments. The 6600VB with powerful 0.8 H.P. vacuum motor is the model that more professionals count on.