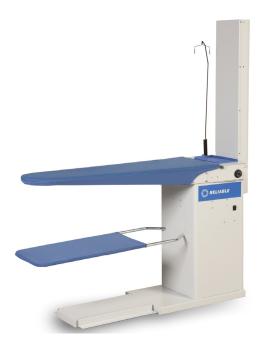

## 6000VB

Our best selling 6000VB is the perfect combination of great performance and great value. It's the professional's choice for pressing all types of garments, from shirts, to pants, to dresses, to jackets.

Pressing on a regular ironing board eventually leads to a damp ironing surface, making it impossible to get a clean, crisp finish for your garments. The 6000VB with powerful 0.8 H.P. vacuum motor is the model that more professionals count on.

## 6000VB

PROFESSIONAL VACUUM PRESSING TABLE