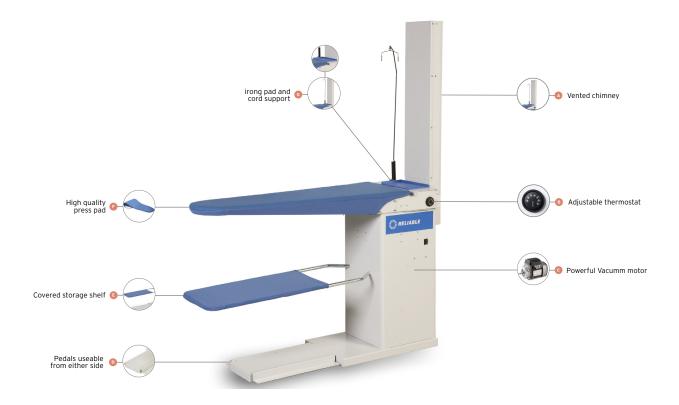

## 6000VB

Our best selling 6000VB is the perfect combination of great performance and great value. It's the professional's choice for pressing all types of garments, from shirts, to pants, to dresses, to jackets.

Pressing on a regular ironing board eventually leads to a damp ironing surface, making it impossible to get a clean, crisp finish for your garments. The 6000VB with powerful 0.8 H.P. vacuum motor is the model that more professionals count on.

## 6000VB

PROFESSIONAL VACUUM PRESSING TABLE