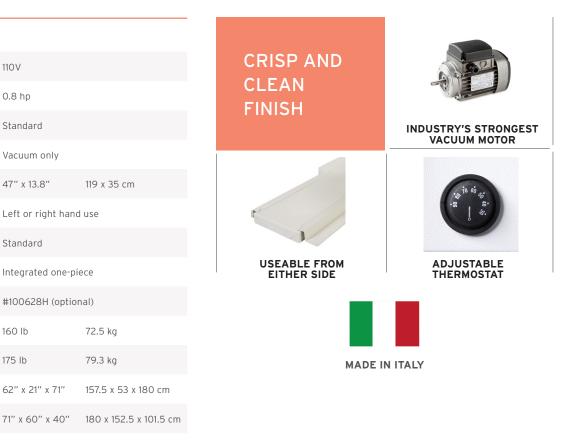

110 V

0.8 hp

Standard

Vacuum only

47" x 13.8"

Standard

160 lb

175 lb

Italy

Limited 1 year

## **SPECIFICATIONS**

ELECTRICAL

HORSEPOWER

FUNCTIONS

PEDAL

IRON REST

COVER/PAD SET

NET WEIGHT

SHIPPING WEIGHT

PRODUCT DIMENSIONS

SHIPPING DIMENSIONS

COUNTRY OF ORIGIN

WARRANTY

SWING ARM & BUCK

HEATED PRESSING SURFACE

PRESSING DIMENSIONS