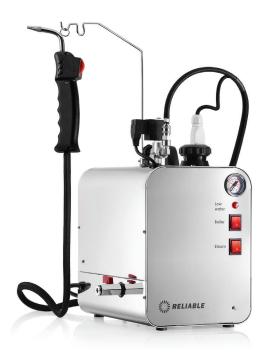

## **DENTAL LAB STEAM CLEANER**

The 6000CD produces 60 PSI of steam pressure and reaches temperatures up to 221° F at the tip. It's ideally suited for use in dental labs for cleaning away left over wax, plaster waste and other debris, and for polishing the final product.

Steam deodorizes and sanitizes with heat and moisture and since the only ingredient required for the 6000CD is water, cleaning has never been safer, healthier or more environmentally friendly.

## THE POWER OF STEAM

**4 SAFETY SYSTEMS** 

STAINLESS STEEL TANK

PRESSURE GAUGE

MADE IN ITALY

**BLOW DOWN VALVE** 

THERMOSTAT RESET

4.1 BAR PRESSURE