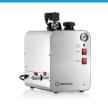

## **DENTAL LAB STEAM CLEANER**

The 6000CD produces 60 PSI of steam pressure and reaches temperatures up to 221° F at the tip. It's ideally suited for use in dental labs for cleaning away left over wax, plaster waste and other debris, and for polishing the final product.

Steam deodorizes and sanitizes with heat and moisture and since the only ingredient required for the 6000CD is water, cleaning has never been safer, healthier or more environmentally friendly.