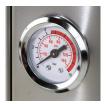

## THE POWER OF STEAM

**4 SAFETY SYSTEMS** 

STAINLESS STEEL TANK

PRESSURE GAUGE

MADE IN ITALY

**BLOW DOWN VALVE** 

THERMOSTAT RESET

4.1 BAR PRESSURE