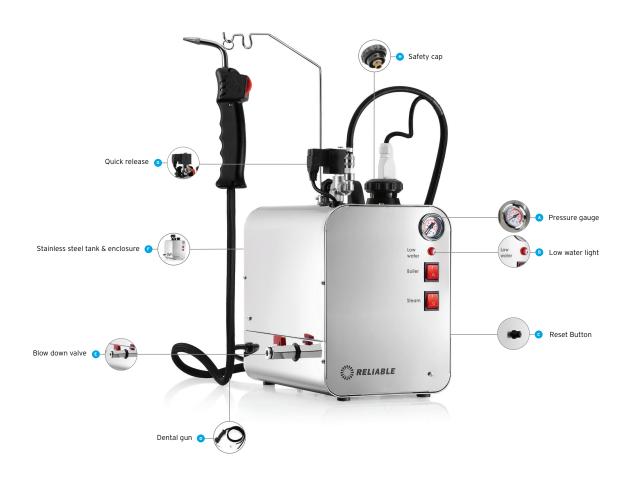

## **SPECIFICATIONS**

| ELECTRICAL           | 120v                               |                        |
|----------------------|------------------------------------|------------------------|
| WATER CAPACITY       | 1.25 GAL                           | 4.5L                   |
| OPERATING PRESSURE   | 60 PSI                             | 4.1 BAR                |
| STEAM TEMPERATURE    | 221°F                              | 105°C                  |
| ELEMENTS             | 1 - 1,200 watt                     |                        |
| POWER CONSUMPTION    | 10 amps                            |                        |
| TANK CONSTRUCTION    | Stainless steel                    |                        |
| LOW WATER INDICATOR  | Standard                           |                        |
| STEAM CONNECTOR TYPE | Quick-release                      |                        |
| NET WEIGHT           | 16.7 lb                            | 7.5 kg                 |
| SHIPPING WEIGHT      | 23 lb                              | 10.4 kg                |
| PRODUCT DIMENSIONS   | 13" x 8.75" x 15"                  | 33 x 22 x 38 cm        |
| SHIPPING DIMENSIONS  | 15.5" x 12" x 17.5"                | 39 x 30.5 x 44.5<br>cm |
| ELECTRICAL APPROVAL  | cETLus                             |                        |
| WARRANTY             | Limited 1 year, 2 year boiler tank |                        |
|                      |                                    |                        |

## THE POWER OF STEAM

**4 SAFETY SYSTEMS** 

STAINLESS STEEL TANK

PRESSURE GAUGE

MADE IN ITALY

**BLOW DOWN VALVE** 

THERMOSTAT RESET

4.1 BAR PRESSURE