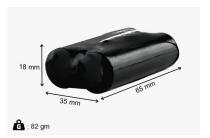

## Dimension and Weight

**Charging/Discharging Connector** 

2 Pin JST XH Female Cable (2.54mm Pitch)

## **Battery Specification :**

| Nominal Characteristics           |                                         |
|-----------------------------------|-----------------------------------------|
| Nominal Voltage /V                | 3.7V                                    |
| Nominal Capacity /Ah (25°C, 0.2C) | ≈3600Ah                                 |
| Operating Voltage Range           | 3V-4.2V                                 |
| Pack Characteristics              |                                         |
| Design                            | 1S2P                                    |
| Cell type/ Chemistry              | 18650/ NMC                              |
| Mechanical Characteristics        |                                         |
| Weight                            | 82 gms                                  |
| Dimensions (LxW xH )              | 35 x 35 x18 mm                          |
| Charging/Discharging Connector    | 2Pin JST XH Female Cable (2.54mm Pitch) |
| Charging Characteristics          |                                         |
| Charge Voltage                    | 4.2V                                    |
| Max. Continues Charge Current     | 1.8A                                    |
| Charging Duration                 | ≈110Mins                                |
| Discharging Characteristics       |                                         |
| Max Voltage                       | 4.2V                                    |
| Min Voltage                       | 3V                                      |
| Max. Continues Discharge Current  | 3.6A                                    |
| Peak Discharge Current            | 3А                                      |