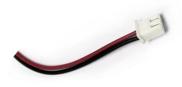

## Dimension and Weight

**Charging/Discharging Connector** 

2 Pin JST XH Female Cable (2.54mm Pitch)

## **Battery Specification :**

| Nominal Characteristics           |                                         |
|-----------------------------------|-----------------------------------------|
| Nominal Voltage /V                | 3.7V                                    |
| Nominal Capacity /Ah (25°C, 0.2C) | ≈3600Ah                                 |
| Operating Voltage Range           | 3V-4.2V                                 |
| Pack Characteristics              |                                         |
| Design                            | 1S2P                                    |
| Cell type/ Chemistry              | 18650/ NMC                              |
| Mechanical Characteristics        |                                         |
| Weight                            | 82 gms                                  |
| Dimensions (LxW xH )              | 35 x 35 x18 mm                          |
| Charging/Discharging Connector    | 2Pin JST XH Female Cable (2.54mm Pitch) |
| Charging Characteristics          |                                         |
| Charge Voltage                    | 4.2V                                    |
| Max. Continues Charge Current     | 1.8A                                    |
| Charging Duration                 | ≈110Mins                                |
| Discharging Characteristics       |                                         |
| Max Voltage                       | 4.2V                                    |
| Min Voltage                       | 3V                                      |
| Max. Continues Discharge Current  | 3.6A                                    |
| Peak Discharge Current            | 3А                                      |