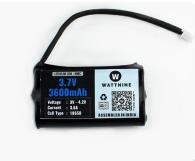

## Overview

The 3.7v 3600mAh rechargeable lithium battery from Quartz is designed to provide high energy density for low-rate applications.

## **Battery Specification :**

| Nominal Characteristics           |                                         |
|-----------------------------------|-----------------------------------------|
| Nominal Voltage /V                | 3.7V                                    |
| Nominal Capacity /Ah (25°C, 0.2C) | ≈3600Ah                                 |
| Operating Voltage Range           | 3V-4.2V                                 |
| Pack Characteristics              |                                         |
| Design                            | 1S2P                                    |
| Cell type/ Chemistry              | 18650/ NMC                              |
| Mechanical Characteristics        |                                         |
| Weight                            | 82 gms                                  |
| Dimensions (LxW xH )              | 35 x 35 x18 mm                          |
| Charging/Discharging Connector    | 2Pin JST XH Female Cable (2.54mm Pitch) |
| Charging Characteristics          |                                         |
| Charge Voltage                    | 4.2V                                    |
| Max. Continues Charge Current     | 1.8A                                    |
| Charging Duration                 | ≈110Mins                                |
| Discharging Characteristics       |                                         |
| Max Voltage                       | 4.2V                                    |
| Min Voltage                       | 3V                                      |
| Max. Continues Discharge Current  | 3.6A                                    |
| Peak Discharge Current            | 3А                                      |