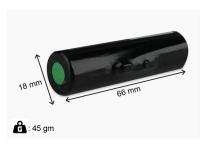

## **Battery Specification :**

| Nominal Characteristics           |                                         |
|-----------------------------------|-----------------------------------------|
| Nominal Voltage /V                | 3.7V                                    |
| Nominal Capacity /Ah (25°C, 0.2C) | ≈2600Ah                                 |
| Operating Voltage Range           | 3V-4.2V                                 |
| Pack Characteristics              |                                         |
| Design                            | 1S1P                                    |
| Cell type/ Chemistry              | 18650/ NMC                              |
| Mechanical Characteristics        |                                         |
| Weight                            | 45 gms                                  |
| Dimensions (LxD)                  | 66 x 18 mm                              |
| Charging/Discharging Connector    | 2Pin JST XH Female Cable (2.54mm Pitch) |
| Charging Characteristics          |                                         |
| Charge Voltage                    | 4.2V                                    |
| Max. Continues Charge Current     | 1.3A                                    |
| Charging Duration                 | ≈110Mins                                |
| Discharging Characteristics       |                                         |
| Max Voltage                       | 4.2V                                    |
| Min Voltage                       | 3V                                      |
| Max. Continues Discharge Current  | 2.6A                                    |
| Peak Discharge Current            | ЗА                                      |