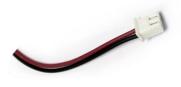

## **Charging/Discharging Connector**

**Dimension and Weight** 

2 Pin JST XH Female Cable (2.54mm Pitch)

## **Battery Specification :**

| Nominal Characteristics           |                                         |
|-----------------------------------|-----------------------------------------|
| Nominal Voltage /V                | 3.7V                                    |
| Nominal Capacity /Ah (25°C, 0.2C) | ≈2600Ah                                 |
| Operating Voltage Range           | 3V-4.2V                                 |
| Pack Characteristics              |                                         |
| Design                            | 1S1P                                    |
| Cell type/ Chemistry              | 18650/ NMC                              |
| Mechanical Characteristics        |                                         |
| Weight                            | 45 gms                                  |
| Dimensions (LxD)                  | 66 x 18 mm                              |
| Charging/Discharging Connector    | 2Pin JST XH Female Cable (2.54mm Pitch) |
| Charging Characteristics          |                                         |
| Charge Voltage                    | 4.2V                                    |
| Max. Continues Charge Current     | 1.3A                                    |
| Charging Duration                 | ≈110Mins                                |
| Discharging Characteristics       |                                         |
| Max Voltage                       | 4.2V                                    |
| Min Voltage                       | 3V                                      |
| Max. Continues Discharge Current  | 2.6A                                    |
| Peak Discharge Current            | ЗА                                      |