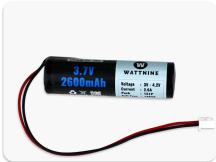

## Overview

The 3.7v 2600mAh rechargeable lithium battery from Quartz is designed to provide high energy density for low-rate applications.

## **Battery Specification :**

| Nominal Characteristics           |                                         |
|-----------------------------------|-----------------------------------------|
| Nominal Voltage /V                | 3.7V                                    |
| Nominal Capacity /Ah (25°C, 0.2C) | ≈2600Ah                                 |
| Operating Voltage Range           | 3V-4.2V                                 |
| Pack Characteristics              |                                         |
| Design                            | 1S1P                                    |
| Cell type/ Chemistry              | 18650/ NMC                              |
| Mechanical Characteristics        |                                         |
| Weight                            | 45 gms                                  |
| Dimensions (LxD)                  | 66 x 18 mm                              |
| Charging/Discharging Connector    | 2Pin JST XH Female Cable (2.54mm Pitch) |
| Charging Characteristics          |                                         |
| Charge Voltage                    | 4.2V                                    |
| Max. Continues Charge Current     | 1.3A                                    |
| Charging Duration                 | ≈110Mins                                |
| Discharging Characteristics       |                                         |
| Max Voltage                       | 4.2V                                    |
| Min Voltage                       | 3V                                      |
| Max. Continues Discharge Current  | 2.6A                                    |
| Peak Discharge Current            | ЗА                                      |