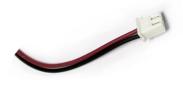

## **Charging/Discharging Connector**

**Dimension and Weight** 

2 Pin JST XH Female Cable (2.54mm Pitch)

## **Battery Specification :**

| Nominal Characteristics           |                                         |
|-----------------------------------|-----------------------------------------|
| Nominal Voltage /V                | 3.7V                                    |
| Nominal Capacity /Ah (25°C, 0.2C) | ≈2200Ah                                 |
| Operating Voltage Range           | 3V-4.2V                                 |
| Pack Characteristics              |                                         |
| Design                            | 1S1P                                    |
| Cell type/ Chemistry              | 18650/ NMC                              |
| Mechanical Characteristics        |                                         |
| Weight                            | 45 gms                                  |
| Dimensions (LxD)                  | 66 x 18 mm                              |
| Charging/Discharging Connector    | 2Pin JST XH Female Cable (2.54mm Pitch) |
| Charging Characteristics          |                                         |
| Charge Voltage                    | 4.2V                                    |
| Max. Continues Charge Current     | 1.1A                                    |
| Charging Duration                 | ≈110Mins                                |
| Discharging Characteristics       |                                         |
| Max Voltage                       | 4.2V                                    |
| Min Voltage                       | 3V                                      |
| Max. Continues Discharge Current  | 2.2A                                    |
| Peak Discharge Current            | ЗА                                      |