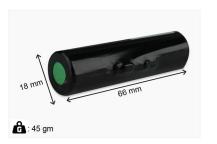

## **Battery Specification :**

| Nominal Characteristics           |                                         |
|-----------------------------------|-----------------------------------------|
| Nominal Voltage /V                | 3.7V                                    |
| Nominal Capacity /Ah (25°C, 0.2C) | ≈2200Ah                                 |
| Operating Voltage Range           | 3V-4.2V                                 |
| Pack Characteristics              |                                         |
| Design                            | 1S1P                                    |
| Cell type/ Chemistry              | 18650/ NMC                              |
| Mechanical Characteristics        |                                         |
| Weight                            | 45 gms                                  |
| Dimensions (LxD)                  | 66 x 18 mm                              |
| Charging/Discharging Connector    | 2Pin JST XH Female Cable (2.54mm Pitch) |
| Charging Characteristics          |                                         |
| Charge Voltage                    | 4.2V                                    |
| Max. Continues Charge Current     | 1.1A                                    |
| Charging Duration                 | ≈110Mins                                |
| Discharging Characteristics       |                                         |
| Max Voltage                       | 4.2V                                    |
| Min Voltage                       | 3V                                      |
| Max. Continues Discharge Current  | 2.2A                                    |
| Peak Discharge Current            | ЗА                                      |