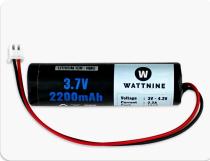

## Overview

The 3.7v 2200mAh rechargeable lithium battery from Quartz is designed to provide high energy density for low-rate applications.

## **Battery Specification :**

| Nominal Characteristics           |                                         |
|-----------------------------------|-----------------------------------------|
| Nominal Voltage /V                | 3.7V                                    |
| Nominal Capacity /Ah (25°C, 0.2C) | ≈2200Ah                                 |
| Operating Voltage Range           | 3V-4.2V                                 |
| Pack Characteristics              |                                         |
| Design                            | 1S1P                                    |
| Cell type/ Chemistry              | 18650/ NMC                              |
| Mechanical Characteristics        |                                         |
| Weight                            | 45 gms                                  |
| Dimensions (LxD)                  | 66 x 18 mm                              |
| Charging/Discharging Connector    | 2Pin JST XH Female Cable (2.54mm Pitch) |
| Charging Characteristics          |                                         |
| Charge Voltage                    | 4.2V                                    |
| Max. Continues Charge Current     | 1.1A                                    |
| Charging Duration                 | ≈110Mins                                |
| Discharging Characteristics       |                                         |
| Max Voltage                       | 4.2V                                    |
| Min Voltage                       | 3V                                      |
| Max. Continues Discharge Current  | 2.2A                                    |
| Peak Discharge Current            | ЗА                                      |