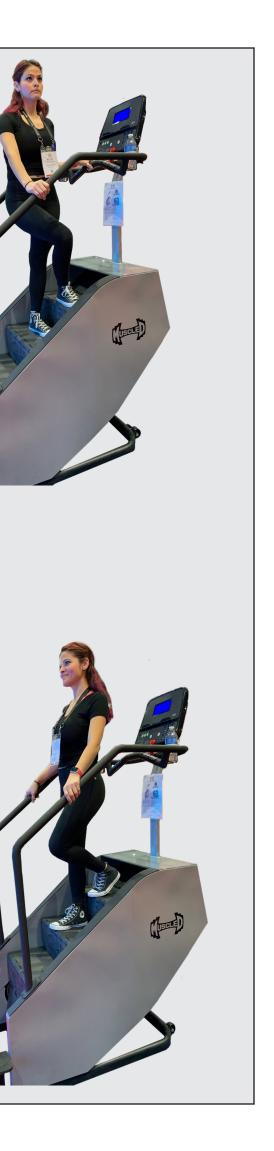

# **ONE STEP CLIMB**

• Start slowly at Level 1-2 then gradually increase.

> **MD-SM** Commercial MuscleStepper тм

## **2 STEP CLIMB**

- Start slowly and skip a step.
- Increase speed when ready!